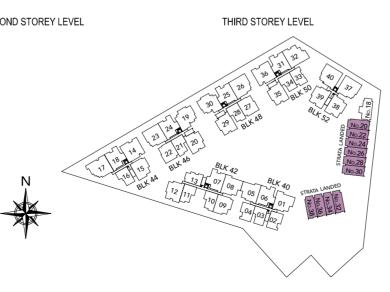

#### THE VALLEY

- (35) Kids Adventure
- (36) Outdoor Fitness
- (37) Valley Patio
- (38) Reading Pod
- (39) Jogging Trail
- (40) Eco Lounge

**BLK 46** 

#### BLOCK 40

| UNIT | 01   | 02   | 03   | 04     | 05   | 06   |
|------|------|------|------|--------|------|------|
| 05   | C1   | 2DK1 | A1   | 2DK1   | C1   | B2   |
| 04   | C1   | 2DK1 | A1   | 2DK1   | C1   | B2   |
| 03   | C1   | 2DK1 | A1   | 2DK1   | C1   | B2   |
| 02   | C1   | 2DK1 | A1   | 2DK1   | C1   | B2   |
| 01   | C1-P |      | A1-P | 2DK1-P | C1-P | B2-P |

#### **BLOCK 48**

| UNIT | 25   | 26   | 27    | 28     | 29   | 30    |
|------|------|------|-------|--------|------|-------|
| 05   | B2   | C2   | 3DK   | 2DK3   | В3   | 4DK   |
| 04   | B2   | C2   | 3DK   | 2DK3   | В3   | 4DK   |
| 03   | B2   | C2   | 3DK   | 2DK3   | В3   | 4DK   |
| 02   | B2   | C2   | 3DK   | 2DK3   | В3   | 4DK   |
| 01   | B2-P | C2-P | 3DK-P | 2DK3-P | B4-P | 4DK-P |

#### BLOCK 42

| UNIT | 07   | 08   | 09   | 10     | 11     | 12   | 13   |
|------|------|------|------|--------|--------|------|------|
| 05   | B2   | C1   | B1   | 2DK2   | 2DK2   | В3   | A2   |
| 04   | B2   | C1   | B1   | 2DK2   | 2DK2   | В3   | A2   |
| 03   | B2   | C1   | B1   | 2DK2   | 2DK2   | В3   | A2   |
| 02   | B2   | C1   | B1   | 2DK2   | 2DK2   | В3   | A2   |
| 01   | B2-P | C1-P | B1-P | 2DK2-P | 2DK2-P | ВЗ-Р | A2-P |

#### **BLOCK 50**

| UNIT | 31   | 32   | 33   | 34   | 35   | 36   |
|------|------|------|------|------|------|------|
| 05   | B2   | C6   | A3   | A4   | В3   | C4   |
| 04   | B2   | C6   | A3   | A4   | В3   | C4   |
| 03   | B2   | C6   | A3   | A4   | В3   | C4   |
| 02   | B2   | C6   | A3   | A4   | В3   | C4   |
| 01   | B2-P | C6-P | АЗ-Р | A4-P | B4-P | C4-P |

#### **BLOCK 44**

| STC | UNIT | 14   | 15   | 16   | 17   | 18   |
|-----|------|------|------|------|------|------|
|     | 05   | C4   | B1   | A1   | C5   | B2   |
|     | 04   | C4   | B1   | A1   | C5   | B2   |
|     | 03   | C4   | B1   | A1   | C5   | B2   |
|     | 02   | C4   | B1   | A1   | C5   | B2   |
|     | 01   | C4-P | B1-P | A1-P | C5-P | B2-P |

#### **BLOCK 52**

| UNIT | 37   | 38   | 39   | 40   |
|------|------|------|------|------|
| 05   | C3   | В3   | В3   | C3   |
| 04   | C3   | В3   | В3   | C3   |
| 03   | C3   | В3   | В3   | C3   |
| 02   | C3   | В3   | В3   | C3   |
| 01   | С3-Р | ВЗ-Р | ВЗ-Р | С3-Р |

#### **BLOCK 46**

| UNIT<br>STOREY | 19    | 20   | 21     | 22    | 23   | 24   |
|----------------|-------|------|--------|-------|------|------|
| 05             | 4DK   | В3   | 2DK3   | 3DK   | C2   | B2   |
| 04             | 4DK   | В3   | 2DK3   | 3DK   | C2   | B2   |
| 03             | 4DK   | В3   | 2DK3   | 3DK   | C2   | B2   |
| 02             | 4DK   | В3   | 2DK3   | 3DK   | C2   | B2   |
| 01             | 4DK-P | B4-P | 2DK3-P | 3DK-P | C2-P | B2-P |