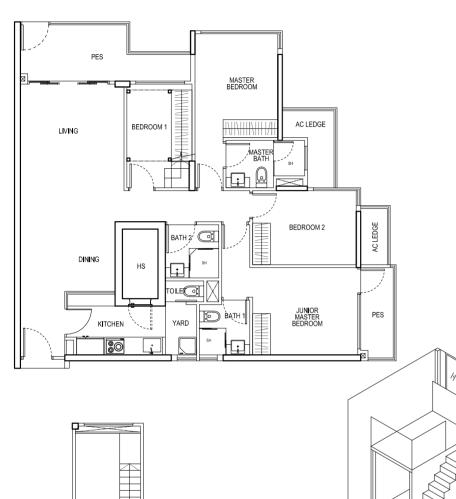

#### TYPE C5 - P

4 Bedroom Deluxe + PES 129 sqm / 1389 sqft #01-17

#### TYPE C5

4 Bedroom Deluxe 129 sqm / 1389 sqft #02-17