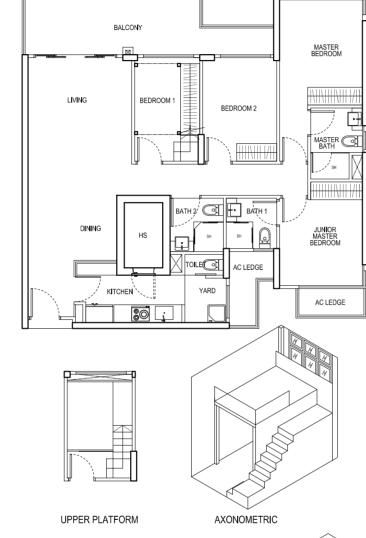

#### TYPE B2

3 Bedroom Deluxe 99 sqm / 1066 sqft #02-06 #02-07\* #03-06 #03-07\* #04-06 #04-07\* #05-06 #05-07\* #02-18 #02-24 #03-18 #03-24 #04-24

#04-18 #05-24 #05-18 #02-25\* #02-31\*

#03-25\* #03-31\* #04-25\* #04-31\* #05-25\* #05-31\*

\* Mirror Unit

The above plans and illustrations are subject to changes as may be approved by relevant authorities.

Plans and illustrations are not drawn to scale. The balcony shall not be enclosed. Only approved balcony screen shall be used.