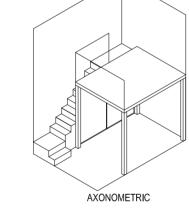

#### TYPE A1 - P

2 Bedroom + PES 67 sqm / 721 sqft #01-03 #01-16

APARTMENT UNITS

UPPER PLATFORM

AXONOMETRIC

#### TYPE A1

2 Bedroom 67 sqm / 721 sqft #02-03 #02-16 #03-03 #03-16 #04-03 #04-16 #05-03 #05-16