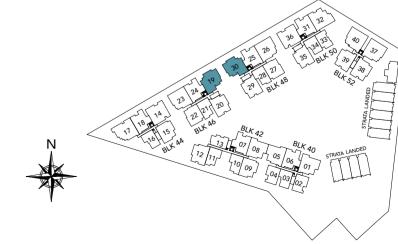

#### **BLOCK 46**

| UNIT<br>STOREY | 19    | 20   | 21     | 22    | 23   | 24   |
|----------------|-------|------|--------|-------|------|------|
| 05             | 4DK   | В3   | 2DK3   | 3DK   | C2   | B2   |
| 04             | 4DK   | В3   | 2DK3   | 3DK   | C2   | B2   |
| 03             | 4DK   | В3   | 2DK3   | 3DK   | C2   | B2   |
| 02             | 4DK   | В3   | 2DK3   | 3DK   | C2   | B2   |
| 01             | 4DK-P | B4-P | 2DK3-P | 3DK-P | C2-P | B2-P |

#### TYPE 4DK - P

4 Bedroom Dual Key + PES 117 sqm / 1259 sqft #01-19 #01-30\*

\* Mirror Unit

#### TYPE 4DK

4 Bedroom Dual Key 117 sqm / 1259 sqft #02-19 #02-30\* #03-19 #03-30\* #04-19 #04-30\* #05-19 #05-30\*

\* Mirror Unit

The above plans and illustrations are subject to changes as may be approved by relevant authorities.