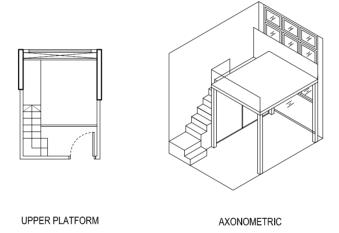

#### TYPE A1 - P

2 Bedroom + PES 67 sqm / 721 sqft #01-03 #01-16

APARTMENT UNITS

UPPER PLATFORM

AXONOMETRIC

#### TYPE A1

2 Bedroom 67 sqm / 721 sqft #02-03 #02-16 #03-03 #03-16 #04-03 #04-16 #05-03 #05-16