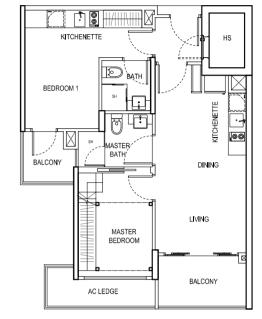

#### TYPE A1 - P

2 Bedroom + PES 67 sqm / 721 sqft #01-03 #01-16

APARTMENT UNITS

UPPER PLATFORM

AXONOMETRIC