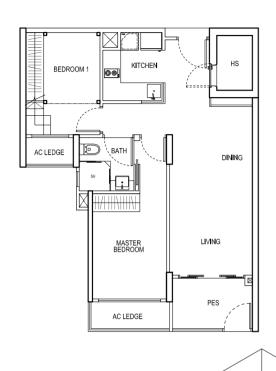

#### TYPE A1 - P

2 Bedroom + PES 67 sqm / 721 sqft #01-03 #01-16

APARTMENT UNITS

UPPER PLATFORM

AXONOMETRIC

#### TYPE A1

2 Bedroom 67 sqm / 721 sqft #02-03 #02-16 #03-03 #03-16 #04-03 #04-16 #05-03 #05-16