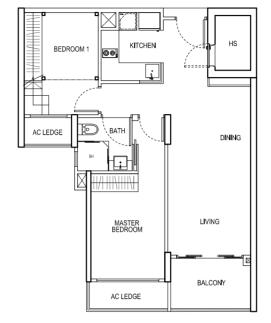

#### TYPE A1 - P

2 Bedroom + PES 67 sqm / 721 sqft #01-03 #01-16

APARTMENT UNITS

UPPER PLATFORM

AXONOMETRIC

#### TYPE A1

2 Bedroom 67 sqm / 721 sqft #02-03 #02-16 #03-03 #03-16 #04-03 #04-16 #05-03 #05-16