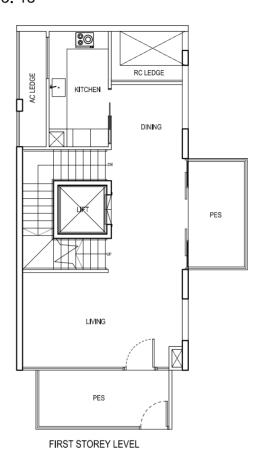

#### STRATA HOUSE 1

5 Bedroom Strata House 298 sqm / 3208 sqft No. 18

STRATA HOMES