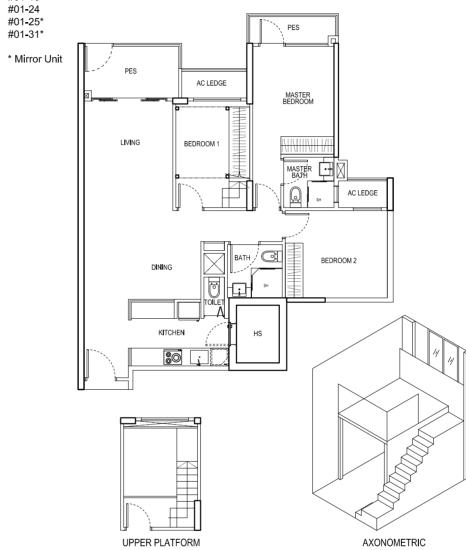

#### TYPE B2 - P

3 Bedroom Deluxe + PES 99 sqm / 1066 sqft #01-06 #01-07\* #01-18 #01-24 #01-25\*

\* Mirror Unit

#### TYPE B2

3 Bedroom Deluxe 99 sqm / 1066 sqft #02-06 #02-07\* #03-06 #03-07\* #04-06 #04-07\* #05-06 #05-07\* #02-18 #02-24 #03-18 #03-24 #04-24

#04-18 #05-24 #05-18 #02-25\* #02-31\*

#03-25\* #03-31\* #04-25\* #04-31\* #05-25\* #05-31\*

\* Mirror Unit

The above plans and illustrations are subject to changes as may be approved by relevant authorities.

Plans and illustrations are not drawn to scale. The balcony shall not be enclosed. Only approved balcony screen shall be used.