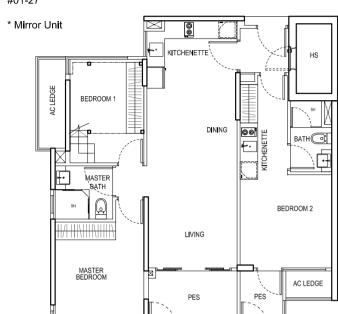

#### TYPE 3DK

3 Bedroom Dual Key 95 sqm / 1023 sqft #02-22 #02-27\* #03-22 #03-27\* #04-22 #04-27\* #05-22 #05-27\*

\* Mirror Unit