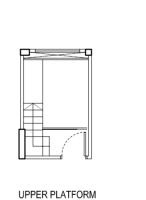

#### TYPE A3

2 Bedroom 66 sqm / 710 sqft #02-33 #03-33 #04-33 #05-33

UPPER PLATFORM

The above plans and illustrations are subject to changes as may be approved by relevant authorities.

Plans and illustrations are not drawn to scale. The balcony shall not be enclosed. Only approved balcony screen shall be used.

UPPER PLATFORM