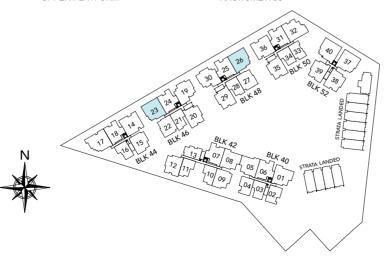

#### BLOCK 40

| UNIT | 01   | 02   | 03   | 04     | 05   | 06   |
|------|------|------|------|--------|------|------|
| 05   | C1   | 2DK1 | A1   | 2DK1   | C1   | B2   |
| 04   | C1   | 2DK1 | A1   | 2DK1   | C1   | B2   |
| 03   | C1   | 2DK1 | A1   | 2DK1   | C1   | B2   |
| 02   | C1   | 2DK1 | A1   | 2DK1   | C1   | B2   |
| 01   | C1-P |      | A1-P | 2DK1-P | C1-P | B2-P |

#### **BLOCK 48**

| UNIT | 25   | 26   | 27    | 28     | 29   | 30    |
|------|------|------|-------|--------|------|-------|
| 05   | B2   | C2   | 3DK   | 2DK3   | В3   | 4DK   |
| 04   | B2   | C2   | 3DK   | 2DK3   | В3   | 4DK   |
| 03   | B2   | C2   | 3DK   | 2DK3   | В3   | 4DK   |
| 02   | B2   | C2   | 3DK   | 2DK3   | В3   | 4DK   |
| 01   | B2-P | C2-P | 3DK-P | 2DK3-P | B4-P | 4DK-P |

#### BLOCK 42

| UNIT | 07   | 08   | 09   | 10     | 11     | 12   | 13   |
|------|------|------|------|--------|--------|------|------|
| 05   | B2   | C1   | B1   | 2DK2   | 2DK2   | В3   | A2   |
| 04   | B2   | C1   | B1   | 2DK2   | 2DK2   | В3   | A2   |
| 03   | B2   | C1   | B1   | 2DK2   | 2DK2   | В3   | A2   |
| 02   | B2   | C1   | B1   | 2DK2   | 2DK2   | В3   | A2   |
| 01   | B2-P | C1-P | B1-P | 2DK2-P | 2DK2-P | ВЗ-Р | A2-P |

#### **BLOCK 50**

| UNIT | 31   | 32   | 33   | 34   | 35   | 36   |
|------|------|------|------|------|------|------|
| 05   | B2   | C6   | A3   | A4   | В3   | C4   |
| 04   | B2   | C6   | A3   | A4   | В3   | C4   |
| 03   | B2   | C6   | A3   | A4   | В3   | C4   |
| 02   | B2   | C6   | A3   | A4   | В3   | C4   |
| 01   | B2-P | C6-P | АЗ-Р | A4-P | B4-P | C4-P |

#### **BLOCK 44**

| STC | UNIT | 14   | 15   | 16   | 17   | 18   |
|-----|------|------|------|------|------|------|
|     | 05   | C4   | B1   | A1   | C5   | B2   |
|     | 04   | C4   | B1   | A1   | C5   | B2   |
|     | 03   | C4   | B1   | A1   | C5   | B2   |
|     | 02   | C4   | B1   | A1   | C5   | B2   |
|     | 01   | C4-P | B1-P | A1-P | C5-P | B2-P |

#### **BLOCK 52**

| UNIT | 37   | 38   | 39   | 40   |
|------|------|------|------|------|
| 05   | C3   | В3   | В3   | C3   |
| 04   | C3   | В3   | В3   | C3   |
| 03   | C3   | В3   | В3   | C3   |
| 02   | C3   | В3   | В3   | C3   |
| 01   | С3-Р | ВЗ-Р | ВЗ-Р | С3-Р |

#### **BLOCK 46**

| UNIT<br>STOREY | 19    | 20   | 21     | 22    | 23   | 24   |
|----------------|-------|------|--------|-------|------|------|
| 05             | 4DK   | В3   | 2DK3   | 3DK   | C2   | B2   |
| 04             | 4DK   | В3   | 2DK3   | 3DK   | C2   | B2   |
| 03             | 4DK   | В3   | 2DK3   | 3DK   | C2   | B2   |
| 02             | 4DK   | В3   | 2DK3   | 3DK   | C2   | B2   |
| 01             | 4DK-P | B4-P | 2DK3-P | 3DK-P | C2-P | B2-P |