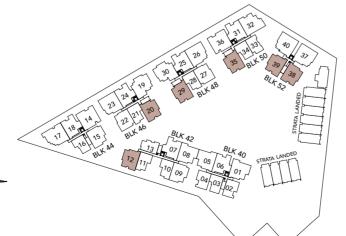

#### BLOCK 40

| UNIT | 01   | 02   | 03   | 04     | 05   | 06   |
|------|------|------|------|--------|------|------|
| 05   | C1   | 2DK1 | A1   | 2DK1   | C1   | B2   |
| 04   | C1   | 2DK1 | A1   | 2DK1   | C1   | B2   |
| 03   | C1   | 2DK1 | A1   | 2DK1   | C1   | B2   |
| 02   | C1   | 2DK1 | A1   | 2DK1   | C1   | B2   |
| 01   | C1-P |      | A1-P | 2DK1-P | C1-P | B2-P |

#### **BLOCK 48**

| UNIT | 25   | 26   | 27    | 28     | 29   | 30    |
|------|------|------|-------|--------|------|-------|
| 05   | B2   | C2   | 3DK   | 2DK3   | В3   | 4DK   |
| 04   | B2   | C2   | 3DK   | 2DK3   | В3   | 4DK   |
| 03   | B2   | C2   | 3DK   | 2DK3   | В3   | 4DK   |
| 02   | B2   | C2   | 3DK   | 2DK3   | В3   | 4DK   |
| 01   | B2-P | C2-P | 3DK-P | 2DK3-P | B4-P | 4DK-P |

#### BLOCK 42

| UNIT | 07   | 08   | 09   | 10     | 11     | 12   | 13   |
|------|------|------|------|--------|--------|------|------|
| 05   | B2   | C1   | B1   | 2DK2   | 2DK2   | В3   | A2   |
| 04   | B2   | C1   | B1   | 2DK2   | 2DK2   | В3   | A2   |
| 03   | B2   | C1   | B1   | 2DK2   | 2DK2   | В3   | A2   |
| 02   | B2   | C1   | B1   | 2DK2   | 2DK2   | В3   | A2   |
| 01   | B2-P | C1-P | B1-P | 2DK2-P | 2DK2-P | ВЗ-Р | A2-P |

#### **BLOCK 50**

| UNIT | 31   | 32   | 33   | 34   | 35   | 36   |
|------|------|------|------|------|------|------|
| 05   | B2   | C6   | A3   | A4   | В3   | C4   |
| 04   | B2   | C6   | A3   | A4   | В3   | C4   |
| 03   | B2   | C6   | A3   | A4   | В3   | C4   |
| 02   | B2   | C6   | A3   | A4   | В3   | C4   |
| 01   | B2-P | C6-P | АЗ-Р | A4-P | B4-P | C4-P |

#### **BLOCK 44**

| STC | UNIT | 14   | 15   | 16   | 17   | 18   |
|-----|------|------|------|------|------|------|
|     | 05   | C4   | B1   | A1   | C5   | B2   |
|     | 04   | C4   | B1   | A1   | C5   | B2   |
|     | 03   | C4   | B1   | A1   | C5   | B2   |
|     | 02   | C4   | B1   | A1   | C5   | B2   |
|     | 01   | C4-P | B1-P | A1-P | C5-P | B2-P |

#### **BLOCK 52**

| UNIT | 37   | 38   | 39   | 40   |
|------|------|------|------|------|
| 05   | C3   | В3   | В3   | C3   |
| 04   | C3   | В3   | В3   | C3   |
| 03   | C3   | В3   | В3   | C3   |
| 02   | C3   | В3   | В3   | C3   |
| 01   | С3-Р | ВЗ-Р | ВЗ-Р | С3-Р |

#### **BLOCK 46**

| UNIT<br>STOREY | 19    | 20   | 21     | 22    | 23   | 24   |
|----------------|-------|------|--------|-------|------|------|
| 05             | 4DK   | В3   | 2DK3   | 3DK   | C2   | B2   |
| 04             | 4DK   | В3   | 2DK3   | 3DK   | C2   | B2   |
| 03             | 4DK   | В3   | 2DK3   | 3DK   | C2   | B2   |
| 02             | 4DK   | В3   | 2DK3   | 3DK   | C2   | B2   |
| 01             | 4DK-P | B4-P | 2DK3-P | 3DK-P | C2-P | B2-P |