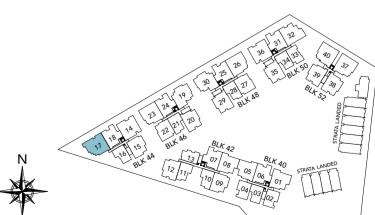

#### **BLOCK 44**

| STC | UNIT | 14   | 15   | 16   | 17   | 18   |
|-----|------|------|------|------|------|------|
|     | 05   | C4   | B1   | A1   | C5   | B2   |
|     | 04   | C4   | B1   | A1   | C5   | B2   |
|     | 03   | C4   | B1   | A1   | C5   | B2   |
|     | 02   | C4   | B1   | A1   | C5   | B2   |
|     | 01   | C4-P | B1-P | A1-P | C5-P | B2-P |