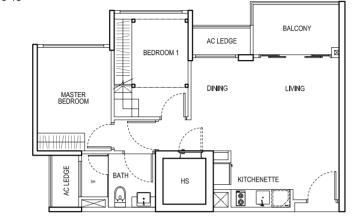

#### TYPE A1 - P

2 Bedroom + PES 67 sqm / 721 sqft #01-03 #01-16

APARTMENT UNITS

UPPER PLATFORM

AXONOMETRIC

#### TYPE A1

2 Bedroom 67 sqm / 721 sqft #02-03 #02-16 #03-03 #03-16 #04-03 #04-16 #05-03 #05-16