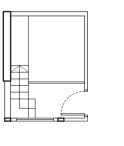

#### TYPE B1 - P

3 Bedroom + PES 96 sqm / 1033 sqft #01-09 #01-15

#### TYPE B1

3 Bedroom 96 sqm / 1033 sqft #02-09 #02**-**15 #03-09 #03-15 #04-09 #04-15 #05-09 #05**-**15