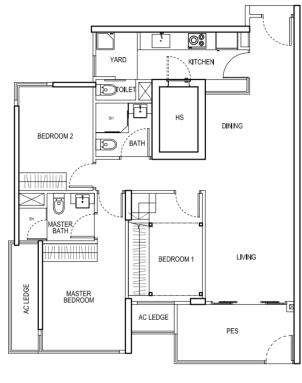

#### TYPE A1 - P

2 Bedroom + PES 67 sqm / 721 sqft #01-03 #01-16

APARTMENT UNITS

UPPER PLATFORM

AXONOMETRIC

#### TYPE A1

2 Bedroom 67 sqm / 721 sqft #02-03 #02-16 #03-03 #03-16 #04-03 #04-16 #05-03 #05-16