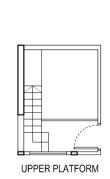

#### TYPE A1 - P

2 Bedroom + PES 67 sqm / 721 sqft #01-03 #01-16

APARTMENT UNITS

UPPER PLATFORM

AXONOMETRIC

#### TYPE A1

2 Bedroom 67 sqm / 721 sqft #02-03 #02-16 #03-03 #03-16 #04-03 #04-16 #05-03 #05-16