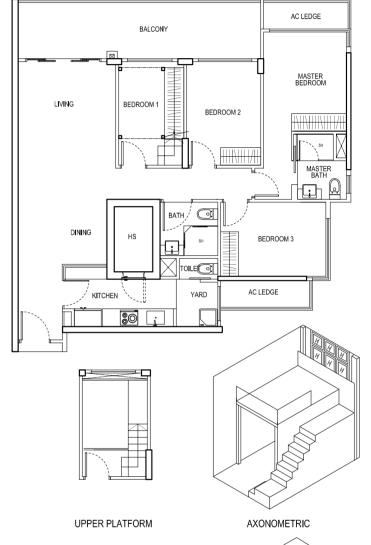

#### TYPE B3 - P

3 Bedroom Deluxe + PES 99 sqm / 1066 sqft #01-12 #01-38\* #01-39

AC LEDGE

BEDROOM 2

\* Mirror Unit

3 Bedroom Deluxe 99 sqm / 1066 sqft #02-12 #02-20\* #03-12 #03-20\* #04-12 #04-20\* #05-12 #05-20\*

#02-29 #02-35 #03-29 #03-35 #04-29 #04-35 #05-29 #05-35

#02-38\* #02-39 #03-38\* #03-39 #04-38\* #04-39 #05-38\* #05-39

\* Mirror Unit

AXONOMETRIC

AXONOMETRIC