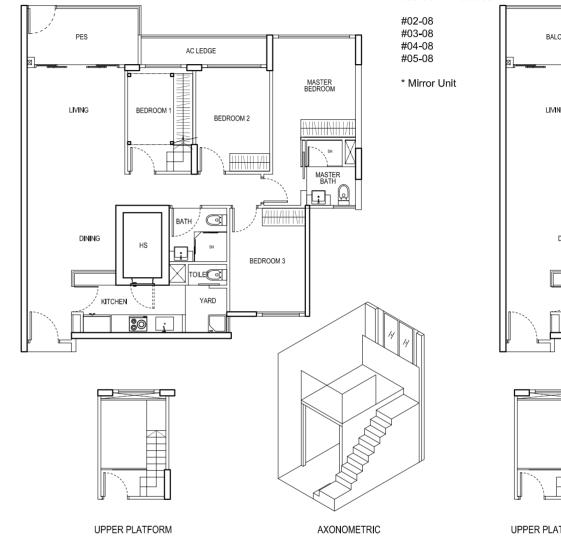

#### TYPE B2 - P

3 Bedroom Deluxe + PES 99 sqm / 1066 sqft #01-06 #01-07\* #01-18 #01-24 #01-25\*

\* Mirror Unit

#### TYPE B2

3 Bedroom Deluxe 99 sqm / 1066 sqft #02-06 #02-07\* #03-06 #03-07\* #04-06 #04-07\* #05-06 #05-07\* #02-18 #02-24 #03-18 #03-24 #04-24

#04-18 #05-24 #05-18 #02-25\* #02-31\*

#03-25\* #03-31\* #04-25\* #04-31\* #05-25\* #05-31\*

\* Mirror Unit

The above plans and illustrations are subject to changes as may be approved by relevant authorities.

Plans and illustrations are not drawn to scale. The balcony shall not be enclosed. Only approved balcony screen shall be used.