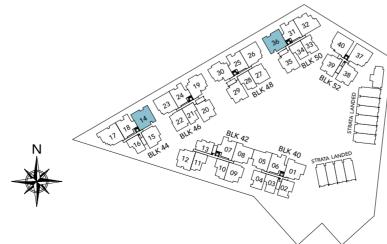

#### BLOCK 40

| UNIT | 01   | 02   | 03   | 04     | 05   | 06   |
|------|------|------|------|--------|------|------|
| 05   | C1   | 2DK1 | A1   | 2DK1   | C1   | B2   |
| 04   | C1   | 2DK1 | A1   | 2DK1   | C1   | B2   |
| 03   | C1   | 2DK1 | A1   | 2DK1   | C1   | B2   |
| 02   | C1   | 2DK1 | A1   | 2DK1   | C1   | B2   |
| 01   | C1-P |      | A1-P | 2DK1-P | C1-P | B2-P |

#### **BLOCK 48**

| UNIT | 25   | 26   | 27    | 28     | 29   | 30    |
|------|------|------|-------|--------|------|-------|
| 05   | B2   | C2   | 3DK   | 2DK3   | В3   | 4DK   |
| 04   | B2   | C2   | 3DK   | 2DK3   | В3   | 4DK   |
| 03   | B2   | C2   | 3DK   | 2DK3   | В3   | 4DK   |
| 02   | B2   | C2   | 3DK   | 2DK3   | В3   | 4DK   |
| 01   | B2-P | C2-P | 3DK-P | 2DK3-P | B4-P | 4DK-P |

#### BLOCK 42

| UNIT | 07   | 08   | 09   | 10     | 11     | 12   | 13   |
|------|------|------|------|--------|--------|------|------|
| 05   | B2   | C1   | B1   | 2DK2   | 2DK2   | В3   | A2   |
| 04   | B2   | C1   | B1   | 2DK2   | 2DK2   | В3   | A2   |
| 03   | B2   | C1   | B1   | 2DK2   | 2DK2   | В3   | A2   |
| 02   | B2   | C1   | B1   | 2DK2   | 2DK2   | В3   | A2   |
| 01   | B2-P | C1-P | B1-P | 2DK2-P | 2DK2-P | ВЗ-Р | A2-P |

#### **BLOCK 50**

| UNIT | 31   | 32   | 33   | 34   | 35   | 36   |
|------|------|------|------|------|------|------|
| 05   | B2   | C6   | A3   | A4   | В3   | C4   |
| 04   | B2   | C6   | A3   | A4   | В3   | C4   |
| 03   | B2   | C6   | A3   | A4   | В3   | C4   |
| 02   | B2   | C6   | A3   | A4   | В3   | C4   |
| 01   | B2-P | C6-P | АЗ-Р | A4-P | B4-P | C4-P |

#### **BLOCK 44**

| STC | UNIT | 14   | 15   | 16   | 17   | 18   |
|-----|------|------|------|------|------|------|
|     | 05   | C4   | B1   | A1   | C5   | B2   |
|     | 04   | C4   | B1   | A1   | C5   | B2   |
|     | 03   | C4   | B1   | A1   | C5   | B2   |
|     | 02   | C4   | B1   | A1   | C5   | B2   |
|     | 01   | C4-P | B1-P | A1-P | C5-P | B2-P |

#### **BLOCK 52**

| UNIT | 37   | 38   | 39   | 40   |
|------|------|------|------|------|
| 05   | C3   | В3   | В3   | C3   |
| 04   | C3   | В3   | В3   | C3   |
| 03   | C3   | В3   | В3   | C3   |
| 02   | C3   | В3   | В3   | C3   |
| 01   | С3-Р | ВЗ-Р | ВЗ-Р | С3-Р |

#### **BLOCK 46**

| UNIT<br>STOREY | 19    | 20   | 21     | 22    | 23   | 24   |
|----------------|-------|------|--------|-------|------|------|
| 05             | 4DK   | В3   | 2DK3   | 3DK   | C2   | B2   |
| 04             | 4DK   | В3   | 2DK3   | 3DK   | C2   | B2   |
| 03             | 4DK   | В3   | 2DK3   | 3DK   | C2   | B2   |
| 02             | 4DK   | В3   | 2DK3   | 3DK   | C2   | B2   |
| 01             | 4DK-P | B4-P | 2DK3-P | 3DK-P | C2-P | B2-P |