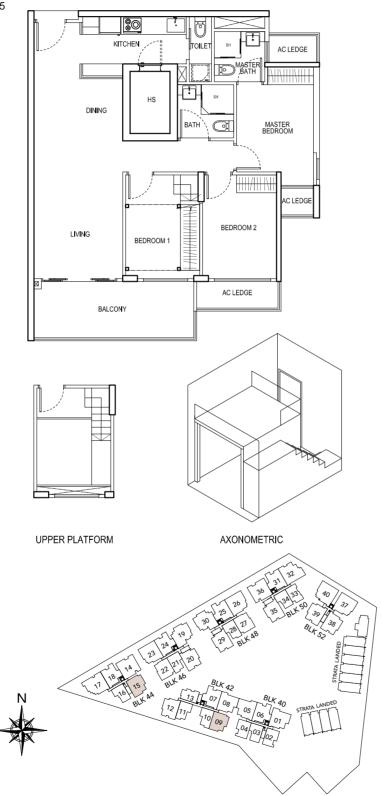

#### BLOCK 42

| UNIT | 07   | 08   | 09   | 10     | 11     | 12   | 13   |
|------|------|------|------|--------|--------|------|------|
| 05   | B2   | C1   | B1   | 2DK2   | 2DK2   | В3   | A2   |
| 04   | B2   | C1   | B1   | 2DK2   | 2DK2   | В3   | A2   |
| 03   | B2   | C1   | B1   | 2DK2   | 2DK2   | В3   | A2   |
| 02   | B2   | C1   | B1   | 2DK2   | 2DK2   | В3   | A2   |
| 01   | B2-P | C1-P | B1-P | 2DK2-P | 2DK2-P | ВЗ-Р | A2-P |

| UNIT | 07   | 08   | 09   | 10     | 11     | 12   | 13   |
|------|------|------|------|--------|--------|------|------|
| 05   | B2   | C1   | B1   | 2DK2   | 2DK2   | В3   | A2   |
| 04   | B2   | C1   | B1   | 2DK2   | 2DK2   | В3   | A2   |
| 03   | B2   | C1   | B1   | 2DK2   | 2DK2   | В3   | A2   |
| 02   | B2   | C1   | B1   | 2DK2   | 2DK2   | В3   | A2   |
| 01   | B2-P | C1-P | B1-P | 2DK2-P | 2DK2-P | ВЗ-Р | A2-P |