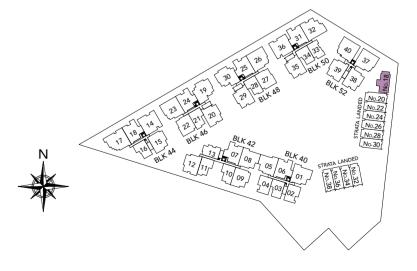

#### BLOCK 40

| UNIT | 01   | 02   | 03   | 04     | 05   | 06   |
|------|------|------|------|--------|------|------|
| 05   | C1   | 2DK1 | A1   | 2DK1   | C1   | B2   |
| 04   | C1   | 2DK1 | A1   | 2DK1   | C1   | B2   |
| 03   | C1   | 2DK1 | A1   | 2DK1   | C1   | B2   |
| 02   | C1   | 2DK1 | A1   | 2DK1   | C1   | B2   |
| 01   | C1-P |      | A1-P | 2DK1-P | C1-P | B2-P |

#### **BLOCK 48**

| UNIT | 25   | 26   | 27    | 28     | 29   | 30    |
|------|------|------|-------|--------|------|-------|
| 05   | B2   | C2   | 3DK   | 2DK3   | В3   | 4DK   |
| 04   | B2   | C2   | 3DK   | 2DK3   | В3   | 4DK   |
| 03   | B2   | C2   | 3DK   | 2DK3   | В3   | 4DK   |
| 02   | B2   | C2   | 3DK   | 2DK3   | В3   | 4DK   |
| 01   | B2-P | C2-P | 3DK-P | 2DK3-P | B4-P | 4DK-P |

#### BLOCK 42

| UNIT | 07   | 08   | 09   | 10     | 11     | 12   | 13   |
|------|------|------|------|--------|--------|------|------|
| 05   | B2   | C1   | B1   | 2DK2   | 2DK2   | В3   | A2   |
| 04   | B2   | C1   | B1   | 2DK2   | 2DK2   | В3   | A2   |
| 03   | B2   | C1   | B1   | 2DK2   | 2DK2   | В3   | A2   |
| 02   | B2   | C1   | B1   | 2DK2   | 2DK2   | В3   | A2   |
| 01   | B2-P | C1-P | B1-P | 2DK2-P | 2DK2-P | ВЗ-Р | A2-P |

#### **BLOCK 50**

| UNIT | 31   | 32   | 33   | 34   | 35   | 36   |
|------|------|------|------|------|------|------|
| 05   | B2   | C6   | A3   | A4   | В3   | C4   |
| 04   | B2   | C6   | A3   | A4   | В3   | C4   |
| 03   | B2   | C6   | A3   | A4   | В3   | C4   |
| 02   | B2   | C6   | A3   | A4   | В3   | C4   |
| 01   | B2-P | C6-P | АЗ-Р | A4-P | B4-P | C4-P |

#### **BLOCK 44**

| STC | UNIT | 14   | 15   | 16   | 17   | 18   |
|-----|------|------|------|------|------|------|
|     | 05   | C4   | B1   | A1   | C5   | B2   |
|     | 04   | C4   | B1   | A1   | C5   | B2   |
|     | 03   | C4   | B1   | A1   | C5   | B2   |
|     | 02   | C4   | B1   | A1   | C5   | B2   |
|     | 01   | C4-P | B1-P | A1-P | C5-P | B2-P |

#### **BLOCK 52**

| UNIT | 37   | 38   | 39   | 40   |
|------|------|------|------|------|
| 05   | C3   | В3   | В3   | C3   |
| 04   | C3   | В3   | В3   | C3   |
| 03   | C3   | В3   | В3   | C3   |
| 02   | C3   | В3   | В3   | C3   |
| 01   | С3-Р | ВЗ-Р | ВЗ-Р | С3-Р |

#### **BLOCK 46**

| UNIT<br>STOREY | 19    | 20   | 21     | 22    | 23   | 24   |
|----------------|-------|------|--------|-------|------|------|
| 05             | 4DK   | В3   | 2DK3   | 3DK   | C2   | B2   |
| 04             | 4DK   | В3   | 2DK3   | 3DK   | C2   | B2   |
| 03             | 4DK   | В3   | 2DK3   | 3DK   | C2   | B2   |
| 02             | 4DK   | В3   | 2DK3   | 3DK   | C2   | B2   |
| 01             | 4DK-P | B4-P | 2DK3-P | 3DK-P | C2-P | B2-P |