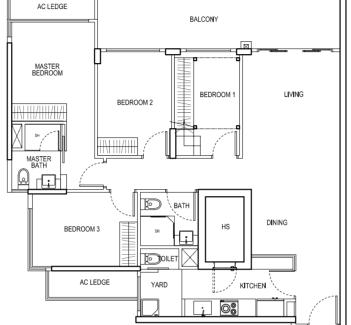

#### TYPE 3DK - P

3 Bedroom Dual Key + PES 95 sqm / 1023 sqft #01-22 #01-27\*

UPPER PLATFORM

AXONOMETRIC

#### TYPE 3DK

3 Bedroom Dual Key 95 sqm / 1023 sqft #02-22 #02-27\* #03-22 #03-27\* #04-22 #04-27\* #05-22 #05-27\*

\* Mirror Unit