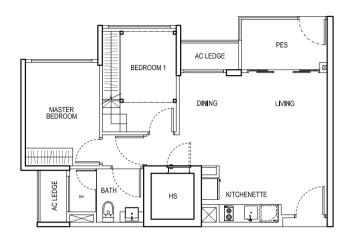

#### TYPE A1 - P

2 Bedroom + PES 67 sqm / 721 sqft #01-03 #01-16

APARTMENT UNITS

UPPER PLATFORM

AXONOMETRIC

#### TYPE A1

2 Bedroom 67 sqm / 721 sqft #02-03 #02-16 #03-03 #03-16 #04-03 #04-16 #05-03 #05-16