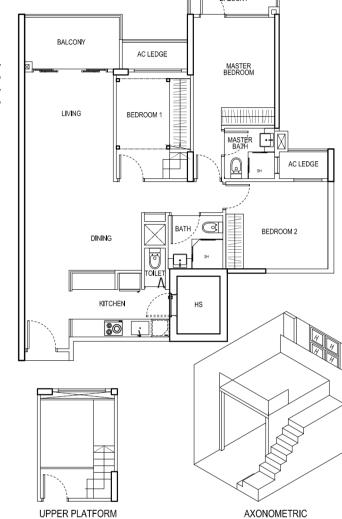

#### TYPE B4 - P

3 Bedroom Deluxe + PES 100 sqm / 1076 sqft #01-20\* #01**-**29 #01**-**35

\* Mirror Unit

The above plans and illustrations are subject to changes as may be approved by relevant authorities.

Plans and illustrations are not drawn to scale. The balcony shall not be enclosed. Only approved balcony screen shall be used.

UPPER PLATFORM

AC LEDGE