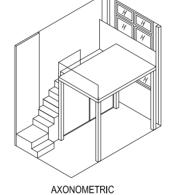

#### TYPE 2DK1 - P

2 Bedroom Dual Key + PES 71 sqm / 764 sqft #01-04

AXONOMETRIC

#### TYPE 2DK1

2 Bedroom Dual Key 71 sqm / 764 sqft #02-02\* #02-04 #03-02\* #03-04 #04-02\* #04-04 #05-02\* #05-04

\* Mirror Unit

AXONOMETRIC

The above plans and illustrations are subject to changes as may be approved by relevant authorities.