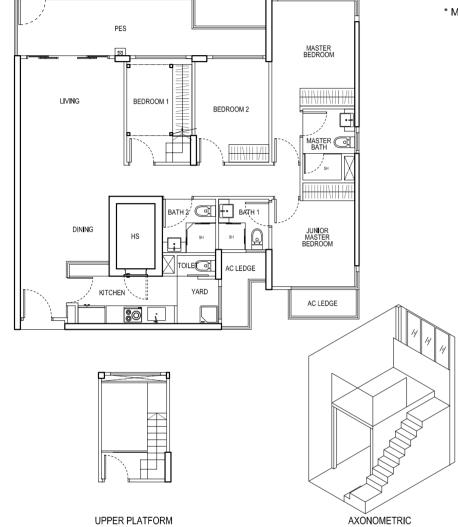

#### TYPE B4 - P

3 Bedroom Deluxe + PES 100 sqm / 1076 sqft #01-20\* #01**-**29 #01**-**35

\* Mirror Unit

The above plans and illustrations are subject to changes as may be approved by relevant authorities.