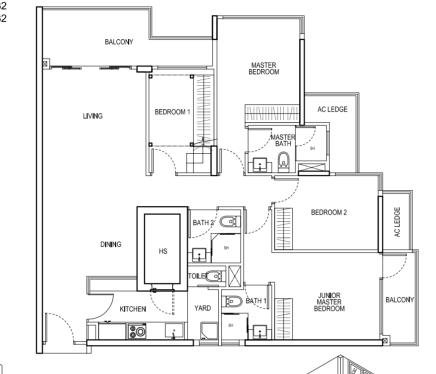

#### TYPE A1 - P

2 Bedroom + PES 67 sqm / 721 sqft #01-03 #01-16

APARTMENT UNITS

UPPER PLATFORM

AXONOMETRIC

#### TYPE A1

2 Bedroom 67 sqm / 721 sqft #02-03 #02-16 #03-03 #03-16 #04-03 #04-16 #05-03 #05-16