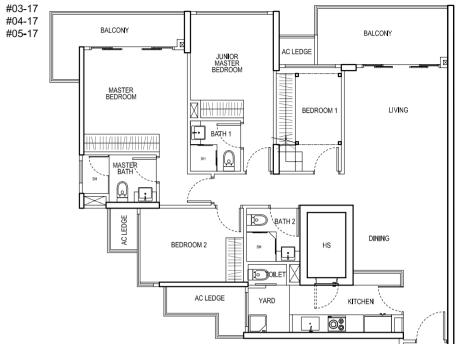

#### TYPE C5 - P

4 Bedroom Deluxe + PES 129 sqm / 1389 sqft #01-17

#### TYPE C5

4 Bedroom Deluxe 129 sqm / 1389 sqft #02-17