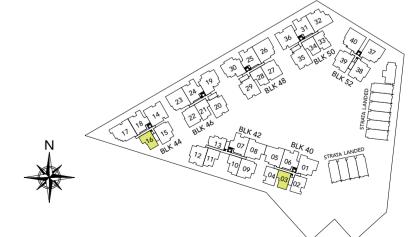

#### BLOCK 40

| UNIT | 01   | 02   | 03   | 04     | 05   | 06   |
|------|------|------|------|--------|------|------|
| 05   | C1   | 2DK1 | A1   | 2DK1   | C1   | B2   |
| 04   | C1   | 2DK1 | A1   | 2DK1   | C1   | B2   |
| 03   | C1   | 2DK1 | A1   | 2DK1   | C1   | B2   |
| 02   | C1   | 2DK1 | A1   | 2DK1   | C1   | B2   |
| 01   | C1-P |      | A1-P | 2DK1-P | C1-P | B2-P |

#### **BLOCK 48**

| UNIT | 25   | 26   | 27    | 28     | 29   | 30    |
|------|------|------|-------|--------|------|-------|
| 05   | B2   | C2   | 3DK   | 2DK3   | В3   | 4DK   |
| 04   | B2   | C2   | 3DK   | 2DK3   | В3   | 4DK   |
| 03   | B2   | C2   | 3DK   | 2DK3   | В3   | 4DK   |
| 02   | B2   | C2   | 3DK   | 2DK3   | В3   | 4DK   |
| 01   | B2-P | C2-P | 3DK-P | 2DK3-P | B4-P | 4DK-P |

#### BLOCK 42

| UNIT | 07   | 08   | 09   | 10     | 11     | 12   | 13   |
|------|------|------|------|--------|--------|------|------|
| 05   | B2   | C1   | B1   | 2DK2   | 2DK2   | В3   | A2   |
| 04   | B2   | C1   | B1   | 2DK2   | 2DK2   | В3   | A2   |
| 03   | B2   | C1   | B1   | 2DK2   | 2DK2   | В3   | A2   |
| 02   | B2   | C1   | B1   | 2DK2   | 2DK2   | В3   | A2   |
| 01   | B2-P | C1-P | B1-P | 2DK2-P | 2DK2-P | ВЗ-Р | A2-P |

| UNIT | 07   | 08   | 09   | 10     | 11     | 12   | 13   |
|------|------|------|------|--------|--------|------|------|
| 05   | B2   | C1   | B1   | 2DK2   | 2DK2   | В3   | A2   |
| 04   | B2   | C1   | B1   | 2DK2   | 2DK2   | В3   | A2   |
| 03   | B2   | C1   | B1   | 2DK2   | 2DK2   | В3   | A2   |
| 02   | B2   | C1   | B1   | 2DK2   | 2DK2   | В3   | A2   |
| 01   | B2-P | C1-P | B1-P | 2DK2-P | 2DK2-P | ВЗ-Р | A2-P |

#### **BLOCK 50**

| UNIT | 31   | 32   | 33   | 34   | 35   | 36   |
|------|------|------|------|------|------|------|
| 05   | B2   | C6   | A3   | A4   | В3   | C4   |
| 04   | B2   | C6   | A3   | A4   | В3   | C4   |
| 03   | B2   | C6   | A3   | A4   | В3   | C4   |
| 02   | B2   | C6   | A3   | A4   | В3   | C4   |
| 01   | B2-P | C6-P | АЗ-Р | A4-P | B4-P | C4-P |

#### **BLOCK 44**

| STC | UNIT | 14   | 15   | 16   | 17   | 18   |
|-----|------|------|------|------|------|------|
|     | 05   | C4   | B1   | A1   | C5   | B2   |
|     | 04   | C4   | B1   | A1   | C5   | B2   |
|     | 03   | C4   | B1   | A1   | C5   | B2   |
|     | 02   | C4   | B1   | A1   | C5   | B2   |
|     | 01   | C4-P | B1-P | A1-P | C5-P | B2-P |

#### **BLOCK 52**

| UNIT | 37   | 38   | 39   | 40   |
|------|------|------|------|------|
| 05   | C3   | В3   | В3   | C3   |
| 04   | C3   | В3   | В3   | C3   |
| 03   | C3   | В3   | В3   | C3   |
| 02   | C3   | В3   | В3   | C3   |
| 01   | С3-Р | ВЗ-Р | ВЗ-Р | С3-Р |

#### **BLOCK 46**

| UNIT<br>STOREY | 19    | 20   | 21     | 22    | 23   | 24   |
|----------------|-------|------|--------|-------|------|------|
| 05             | 4DK   | В3   | 2DK3   | 3DK   | C2   | B2   |
| 04             | 4DK   | В3   | 2DK3   | 3DK   | C2   | B2   |
| 03             | 4DK   | В3   | 2DK3   | 3DK   | C2   | B2   |
| 02             | 4DK   | В3   | 2DK3   | 3DK   | C2   | B2   |
| 01             | 4DK-P | B4-P | 2DK3-P | 3DK-P | C2-P | B2-P |