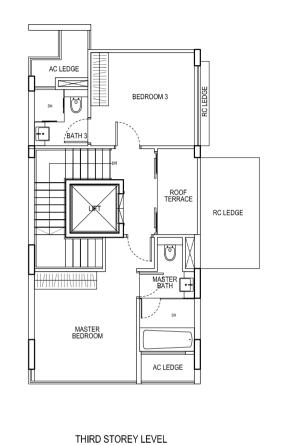

#### STRATA HOUSE 1

5 Bedroom Strata House 298 sqm / 3208 sqft No. 18

STRATA HOMES