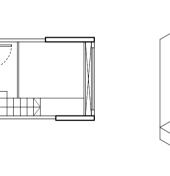

#### TYPE A1 - P

2 Bedroom + PES 67 sqm / 721 sqft #01-03 #01-16

APARTMENT UNITS

UPPER PLATFORM

AXONOMETRIC

#### TYPE A1

2 Bedroom 67 sqm / 721 sqft #02-03 #02-16 #03-03 #03-16 #04-03 #04-16 #05-03 #05-16