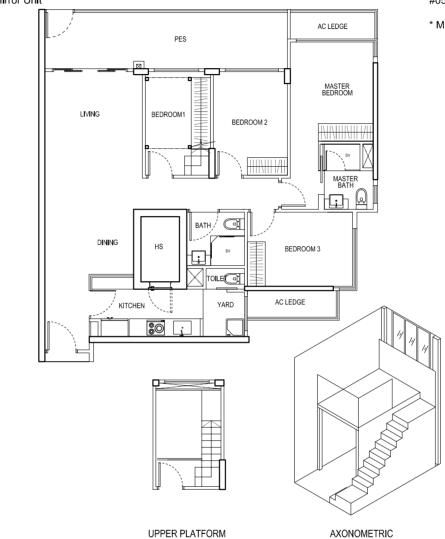

#### TYPE A1 - P

2 Bedroom + PES 67 sqm / 721 sqft #01-03 #01-16

APARTMENT UNITS

UPPER PLATFORM

AXONOMETRIC

#### TYPE A1

2 Bedroom 67 sqm / 721 sqft #02-03 #02-16 #03-03 #03-16 #04-03 #04-16 #05-03 #05-16