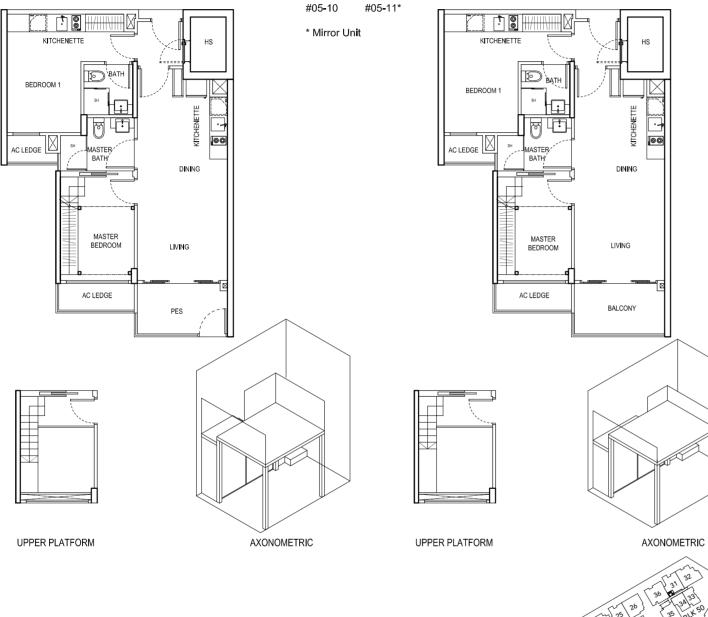

#### TYPE B1 - P

3 Bedroom + PES 96 sqm / 1033 sqft #01-09 #01-15

#### TYPE B1

3 Bedroom 96 sqm / 1033 sqft #02-09 #02**-**15 #03-09 #03-15 #04-09 #04-15 #05-09 #05**-**15