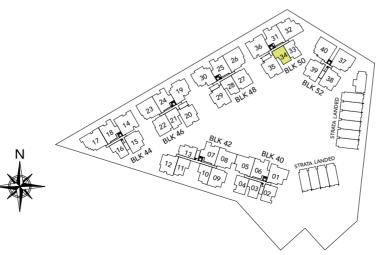

#### BLOCK 40

| UNIT | 01   | 02   | 03   | 04     | 05   | 06   |
|------|------|------|------|--------|------|------|
| 05   | C1   | 2DK1 | A1   | 2DK1   | C1   | B2   |
| 04   | C1   | 2DK1 | A1   | 2DK1   | C1   | B2   |
| 03   | C1   | 2DK1 | A1   | 2DK1   | C1   | B2   |
| 02   | C1   | 2DK1 | A1   | 2DK1   | C1   | B2   |
| 01   | C1-P |      | A1-P | 2DK1-P | C1-P | B2-P |

#### **BLOCK 48**

| UNIT | 25   | 26   | 27    | 28     | 29   | 30    |
|------|------|------|-------|--------|------|-------|
| 05   | B2   | C2   | 3DK   | 2DK3   | В3   | 4DK   |
| 04   | B2   | C2   | 3DK   | 2DK3   | В3   | 4DK   |
| 03   | B2   | C2   | 3DK   | 2DK3   | В3   | 4DK   |
| 02   | B2   | C2   | 3DK   | 2DK3   | В3   | 4DK   |
| 01   | B2-P | C2-P | 3DK-P | 2DK3-P | B4-P | 4DK-P |

#### BLOCK 42

| UNIT | 07   | 08   | 09   | 10     | 11     | 12   | 13   |
|------|------|------|------|--------|--------|------|------|
| 05   | B2   | C1   | B1   | 2DK2   | 2DK2   | В3   | A2   |
| 04   | B2   | C1   | B1   | 2DK2   | 2DK2   | В3   | A2   |
| 03   | B2   | C1   | B1   | 2DK2   | 2DK2   | В3   | A2   |
| 02   | B2   | C1   | B1   | 2DK2   | 2DK2   | В3   | A2   |
| 01   | B2-P | C1-P | B1-P | 2DK2-P | 2DK2-P | ВЗ-Р | A2-P |

#### **BLOCK 50**

| UNIT | 31   | 32   | 33   | 34   | 35   | 36   |
|------|------|------|------|------|------|------|
| 05   | B2   | C6   | A3   | A4   | В3   | C4   |
| 04   | B2   | C6   | A3   | A4   | В3   | C4   |
| 03   | B2   | C6   | A3   | A4   | В3   | C4   |
| 02   | B2   | C6   | A3   | A4   | В3   | C4   |
| 01   | B2-P | C6-P | АЗ-Р | A4-P | B4-P | C4-P |

#### **BLOCK 44**

| STC | UNIT | 14   | 15   | 16   | 17   | 18   |
|-----|------|------|------|------|------|------|
|     | 05   | C4   | B1   | A1   | C5   | B2   |
|     | 04   | C4   | B1   | A1   | C5   | B2   |
|     | 03   | C4   | B1   | A1   | C5   | B2   |
|     | 02   | C4   | B1   | A1   | C5   | B2   |
|     | 01   | C4-P | B1-P | A1-P | C5-P | B2-P |

#### **BLOCK 52**

| UNIT | 37   | 38   | 39   | 40   |
|------|------|------|------|------|
| 05   | C3   | В3   | В3   | C3   |
| 04   | C3   | В3   | В3   | C3   |
| 03   | C3   | В3   | В3   | C3   |
| 02   | C3   | В3   | В3   | C3   |
| 01   | С3-Р | ВЗ-Р | ВЗ-Р | С3-Р |

#### **BLOCK 46**

| UNIT<br>STOREY | 19    | 20   | 21     | 22    | 23   | 24   |
|----------------|-------|------|--------|-------|------|------|
| 05             | 4DK   | В3   | 2DK3   | 3DK   | C2   | B2   |
| 04             | 4DK   | В3   | 2DK3   | 3DK   | C2   | B2   |
| 03             | 4DK   | В3   | 2DK3   | 3DK   | C2   | B2   |
| 02             | 4DK   | В3   | 2DK3   | 3DK   | C2   | B2   |
| 01             | 4DK-P | B4-P | 2DK3-P | 3DK-P | C2-P | B2-P |