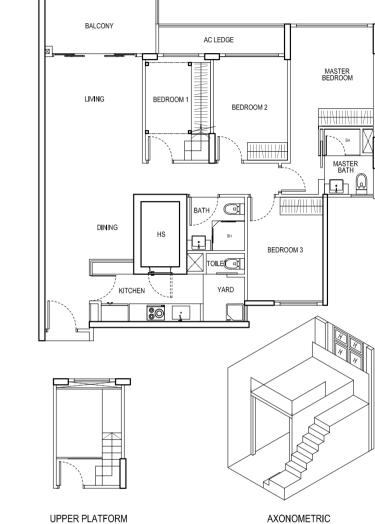

#### TYPE B3 - P

3 Bedroom Deluxe + PES 99 sqm / 1066 sqft #01-12 #01-38\* #01-39

AC LEDGE

BEDROOM 2

\* Mirror Unit

3 Bedroom Deluxe 99 sqm / 1066 sqft #02-12 #02-20\* #03-12 #03-20\* #04-12 #04-20\* #05-12 #05-20\*

#02-29 #02-35 #03-29 #03-35 #04-29 #04-35 #05-29 #05-35

#02-38\* #02-39 #03-38\* #03-39 #04-38\* #04-39 #05-38\* #05-39

\* Mirror Unit

AXONOMETRIC

AXONOMETRIC

#### TYPE B4 - P

3 Bedroom Deluxe + PES 100 sqm / 1076 sqft #01-20\* #01**-**29 #01**-**35

\* Mirror Unit

The above plans and illustrations are subject to changes as may be approved by relevant authorities.

Plans and illustrations are not drawn to scale. The balcony shall not be enclosed. Only approved balcony screen shall be used.

UPPER PLATFORM

AC LEDGE