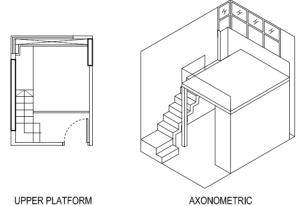

#### TYPE A1 - P

2 Bedroom + PES 67 sqm / 721 sqft #01-03 #01-16

APARTMENT UNITS

UPPER PLATFORM

AXONOMETRIC