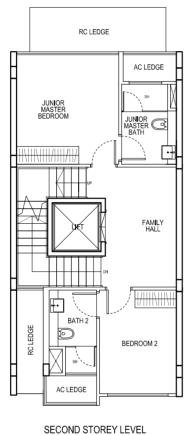

#### **BLOCK 46**

| UNIT<br>STOREY | 19    | 20   | 21     | 22    | 23   | 24   |
|----------------|-------|------|--------|-------|------|------|
| 05             | 4DK   | В3   | 2DK3   | 3DK   | C2   | B2   |
| 04             | 4DK   | В3   | 2DK3   | 3DK   | C2   | B2   |
| 03             | 4DK   | В3   | 2DK3   | 3DK   | C2   | B2   |
| 02             | 4DK   | В3   | 2DK3   | 3DK   | C2   | B2   |
| 01             | 4DK-P | B4-P | 2DK3-P | 3DK-P | C2-P | B2-P |