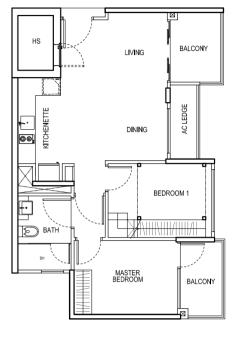

#### TYPE A1 - P

2 Bedroom + PES 67 sqm / 721 sqft #01-03 #01-16

APARTMENT UNITS

UPPER PLATFORM

AXONOMETRIC

#### TYPE A1

2 Bedroom 67 sqm / 721 sqft #02-03 #02-16 #03-03 #03-16 #04-03 #04-16 #05-03 #05-16