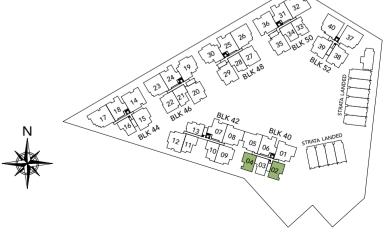

#### TYPE 2DK2 - P

2 Bedroom Dual Key + PES 70 sqm / 753 sqft #01-10 #01-11\*

\* Mirror Unit

#### TYPE 2DK2

2 Bedroom Dual Key 70 sqm / 753 sqft #02-10 #02-11\* #03-10 #03-11\* #04-10 #04-11\* #05-10 #05-11\*