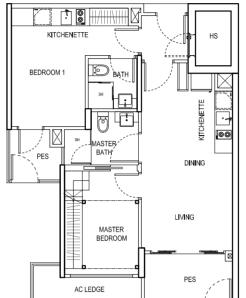

#### TYPE A1 - P

2 Bedroom + PES 67 sqm / 721 sqft #01-03 #01-16

APARTMENT UNITS

UPPER PLATFORM

AXONOMETRIC

#### TYPE A1

2 Bedroom 67 sqm / 721 sqft #02-03 #02-16 #03-03 #03-16 #04-03 #04-16 #05-03 #05-16