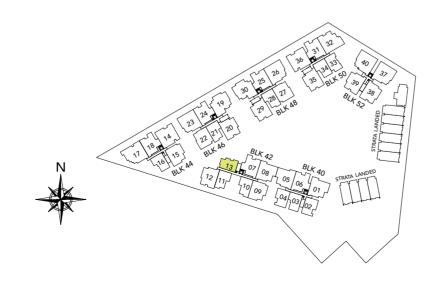

#### BLOCK 40

| UNIT | 01   | 02   | 03   | 04     | 05   | 06   |
|------|------|------|------|--------|------|------|
| 05   | C1   | 2DK1 | A1   | 2DK1   | C1   | B2   |
| 04   | C1   | 2DK1 | A1   | 2DK1   | C1   | B2   |
| 03   | C1   | 2DK1 | A1   | 2DK1   | C1   | B2   |
| 02   | C1   | 2DK1 | A1   | 2DK1   | C1   | B2   |
| 01   | C1-P |      | A1-P | 2DK1-P | C1-P | B2-P |

#### **BLOCK 48**

| UNIT | 25   | 26   | 27    | 28     | 29   | 30    |
|------|------|------|-------|--------|------|-------|
| 05   | B2   | C2   | 3DK   | 2DK3   | В3   | 4DK   |
| 04   | B2   | C2   | 3DK   | 2DK3   | В3   | 4DK   |
| 03   | B2   | C2   | 3DK   | 2DK3   | В3   | 4DK   |
| 02   | B2   | C2   | 3DK   | 2DK3   | В3   | 4DK   |
| 01   | B2-P | C2-P | 3DK-P | 2DK3-P | B4-P | 4DK-P |

#### BLOCK 42

| UNIT | 07   | 08   | 09   | 10     | 11     | 12   | 13   |
|------|------|------|------|--------|--------|------|------|
| 05   | B2   | C1   | B1   | 2DK2   | 2DK2   | В3   | A2   |
| 04   | B2   | C1   | B1   | 2DK2   | 2DK2   | В3   | A2   |
| 03   | B2   | C1   | B1   | 2DK2   | 2DK2   | В3   | A2   |
| 02   | B2   | C1   | B1   | 2DK2   | 2DK2   | В3   | A2   |
| 01   | B2-P | C1-P | B1-P | 2DK2-P | 2DK2-P | ВЗ-Р | A2-P |

#### **BLOCK 50**

| UNIT | 31   | 32   | 33   | 34   | 35   | 36   |
|------|------|------|------|------|------|------|
| 05   | B2   | C6   | A3   | A4   | В3   | C4   |
| 04   | B2   | C6   | A3   | A4   | В3   | C4   |
| 03   | B2   | C6   | A3   | A4   | В3   | C4   |
| 02   | B2   | C6   | A3   | A4   | В3   | C4   |
| 01   | B2-P | C6-P | АЗ-Р | A4-P | B4-P | C4-P |

#### **BLOCK 44**

| STC | UNIT | 14   | 15   | 16   | 17   | 18   |
|-----|------|------|------|------|------|------|
|     | 05   | C4   | B1   | A1   | C5   | B2   |
|     | 04   | C4   | B1   | A1   | C5   | B2   |
|     | 03   | C4   | B1   | A1   | C5   | B2   |
|     | 02   | C4   | B1   | A1   | C5   | B2   |
|     | 01   | C4-P | B1-P | A1-P | C5-P | B2-P |

#### **BLOCK 52**

| UNIT | 37   | 38   | 39   | 40   |
|------|------|------|------|------|
| 05   | C3   | В3   | В3   | C3   |
| 04   | C3   | В3   | В3   | C3   |
| 03   | C3   | В3   | В3   | C3   |
| 02   | C3   | В3   | В3   | C3   |
| 01   | С3-Р | ВЗ-Р | ВЗ-Р | С3-Р |

#### **BLOCK 46**

| UNIT<br>STOREY | 19    | 20   | 21     | 22    | 23   | 24   |
|----------------|-------|------|--------|-------|------|------|
| 05             | 4DK   | В3   | 2DK3   | 3DK   | C2   | B2   |
| 04             | 4DK   | В3   | 2DK3   | 3DK   | C2   | B2   |
| 03             | 4DK   | В3   | 2DK3   | 3DK   | C2   | B2   |
| 02             | 4DK   | В3   | 2DK3   | 3DK   | C2   | B2   |
| 01             | 4DK-P | B4-P | 2DK3-P | 3DK-P | C2-P | B2-P |