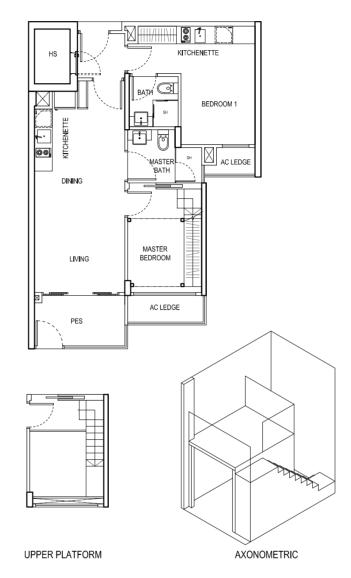

#### TYPE B2 - P

3 Bedroom Deluxe + PES 99 sqm / 1066 sqft #01-06 #01-07\* #01-18 #01-24 #01-25\*

\* Mirror Unit

#### TYPE B2

3 Bedroom Deluxe 99 sqm / 1066 sqft #02-06 #02-07\* #03-06 #03-07\* #04-06 #04-07\* #05-06 #05-07\* #02-18 #02-24 #03-18 #03-24 #04-24

#04-18 #05-24 #05-18 #02-25\* #02-31\*

#03-25\* #03-31\* #04-25\* #04-31\* #05-25\* #05-31\*

\* Mirror Unit

The above plans and illustrations are subject to changes as may be approved by relevant authorities.

Plans and illustrations are not drawn to scale. The balcony shall not be enclosed. Only approved balcony screen shall be used.