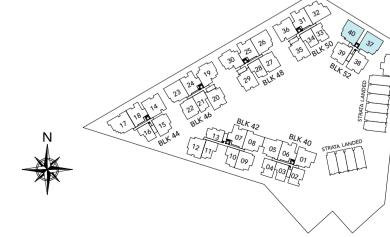

#### BLOCK 40

| UNIT | 01   | 02   | 03   | 04     | 05   | 06   |
|------|------|------|------|--------|------|------|
| 05   | C1   | 2DK1 | A1   | 2DK1   | C1   | B2   |
| 04   | C1   | 2DK1 | A1   | 2DK1   | C1   | B2   |
| 03   | C1   | 2DK1 | A1   | 2DK1   | C1   | B2   |
| 02   | C1   | 2DK1 | A1   | 2DK1   | C1   | B2   |
| 01   | C1-P |      | A1-P | 2DK1-P | C1-P | B2-P |

#### **BLOCK 48**

| UNIT | 25   | 26   | 27    | 28     | 29   | 30    |
|------|------|------|-------|--------|------|-------|
| 05   | B2   | C2   | 3DK   | 2DK3   | В3   | 4DK   |
| 04   | B2   | C2   | 3DK   | 2DK3   | В3   | 4DK   |
| 03   | B2   | C2   | 3DK   | 2DK3   | В3   | 4DK   |
| 02   | B2   | C2   | 3DK   | 2DK3   | В3   | 4DK   |
| 01   | B2-P | C2-P | 3DK-P | 2DK3-P | B4-P | 4DK-P |

#### BLOCK 42

| UNIT | 07   | 08   | 09   | 10     | 11     | 12   | 13   |
|------|------|------|------|--------|--------|------|------|
| 05   | B2   | C1   | B1   | 2DK2   | 2DK2   | В3   | A2   |
| 04   | B2   | C1   | B1   | 2DK2   | 2DK2   | В3   | A2   |
| 03   | B2   | C1   | B1   | 2DK2   | 2DK2   | В3   | A2   |
| 02   | B2   | C1   | B1   | 2DK2   | 2DK2   | В3   | A2   |
| 01   | B2-P | C1-P | B1-P | 2DK2-P | 2DK2-P | ВЗ-Р | A2-P |

#### **BLOCK 50**

| UNIT | 31   | 32   | 33   | 34   | 35   | 36   |
|------|------|------|------|------|------|------|
| 05   | B2   | C6   | A3   | A4   | В3   | C4   |
| 04   | B2   | C6   | A3   | A4   | В3   | C4   |
| 03   | B2   | C6   | A3   | A4   | В3   | C4   |
| 02   | B2   | C6   | A3   | A4   | В3   | C4   |
| 01   | B2-P | C6-P | АЗ-Р | A4-P | B4-P | C4-P |

#### **BLOCK 44**

| STC | UNIT | 14   | 15   | 16   | 17   | 18   |
|-----|------|------|------|------|------|------|
|     | 05   | C4   | B1   | A1   | C5   | B2   |
|     | 04   | C4   | B1   | A1   | C5   | B2   |
|     | 03   | C4   | B1   | A1   | C5   | B2   |
|     | 02   | C4   | B1   | A1   | C5   | B2   |
|     | 01   | C4-P | B1-P | A1-P | C5-P | B2-P |

#### **BLOCK 52**

| UNIT | 37   | 38   | 39   | 40   |
|------|------|------|------|------|
| 05   | C3   | В3   | В3   | C3   |
| 04   | C3   | В3   | В3   | C3   |
| 03   | C3   | В3   | В3   | C3   |
| 02   | C3   | В3   | В3   | C3   |
| 01   | С3-Р | ВЗ-Р | ВЗ-Р | С3-Р |

#### **BLOCK 46**

| UNIT<br>STOREY | 19    | 20   | 21     | 22    | 23   | 24   |
|----------------|-------|------|--------|-------|------|------|
| 05             | 4DK   | В3   | 2DK3   | 3DK   | C2   | B2   |
| 04             | 4DK   | В3   | 2DK3   | 3DK   | C2   | B2   |
| 03             | 4DK   | В3   | 2DK3   | 3DK   | C2   | B2   |
| 02             | 4DK   | В3   | 2DK3   | 3DK   | C2   | B2   |
| 01             | 4DK-P | B4-P | 2DK3-P | 3DK-P | C2-P | B2-P |