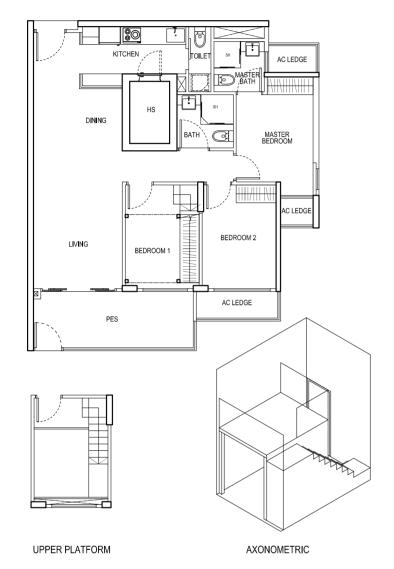

#### TYPE B1 - P

3 Bedroom + PES 96 sqm / 1033 sqft #01-09 #01-15

#### TYPE B1

3 Bedroom 96 sqm / 1033 sqft #02-09 #02**-**15 #03-09 #03-15 #04-09 #04-15 #05-09 #05**-**15