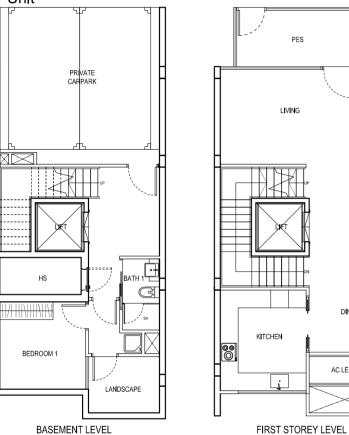

#### TYPE A1 - P

2 Bedroom + PES 67 sqm / 721 sqft #01-03 #01-16

APARTMENT UNITS

UPPER PLATFORM

AXONOMETRIC

#### TYPE A1

2 Bedroom 67 sqm / 721 sqft #02-03 #02-16 #03-03 #03-16 #04-03 #04-16 #05-03 #05-16