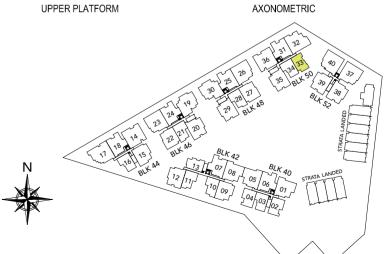

#### BLOCK 40

| UNIT | 01   | 02   | 03   | 04     | 05   | 06   |
|------|------|------|------|--------|------|------|
| 05   | C1   | 2DK1 | A1   | 2DK1   | C1   | B2   |
| 04   | C1   | 2DK1 | A1   | 2DK1   | C1   | B2   |
| 03   | C1   | 2DK1 | A1   | 2DK1   | C1   | B2   |
| 02   | C1   | 2DK1 | A1   | 2DK1   | C1   | B2   |
| 01   | C1-P |      | A1-P | 2DK1-P | C1-P | B2-P |

#### **BLOCK 48**

| UNIT | 25   | 26   | 27    | 28     | 29   | 30    |
|------|------|------|-------|--------|------|-------|
| 05   | B2   | C2   | 3DK   | 2DK3   | В3   | 4DK   |
| 04   | B2   | C2   | 3DK   | 2DK3   | В3   | 4DK   |
| 03   | B2   | C2   | 3DK   | 2DK3   | В3   | 4DK   |
| 02   | B2   | C2   | 3DK   | 2DK3   | В3   | 4DK   |
| 01   | B2-P | C2-P | 3DK-P | 2DK3-P | B4-P | 4DK-P |

#### BLOCK 42

| UNIT | 07   | 08   | 09   | 10     | 11     | 12   | 13   |
|------|------|------|------|--------|--------|------|------|
| 05   | B2   | C1   | B1   | 2DK2   | 2DK2   | В3   | A2   |
| 04   | B2   | C1   | B1   | 2DK2   | 2DK2   | В3   | A2   |
| 03   | B2   | C1   | B1   | 2DK2   | 2DK2   | В3   | A2   |
| 02   | B2   | C1   | B1   | 2DK2   | 2DK2   | В3   | A2   |
| 01   | B2-P | C1-P | B1-P | 2DK2-P | 2DK2-P | ВЗ-Р | A2-P |

#### **BLOCK 50**

| UNIT | 31   | 32   | 33   | 34   | 35   | 36   |
|------|------|------|------|------|------|------|
| 05   | B2   | C6   | A3   | A4   | В3   | C4   |
| 04   | B2   | C6   | A3   | A4   | В3   | C4   |
| 03   | B2   | C6   | A3   | A4   | В3   | C4   |
| 02   | B2   | C6   | A3   | A4   | В3   | C4   |
| 01   | B2-P | C6-P | АЗ-Р | A4-P | B4-P | C4-P |

#### **BLOCK 44**

| STC | UNIT | 14   | 15   | 16   | 17   | 18   |
|-----|------|------|------|------|------|------|
|     | 05   | C4   | B1   | A1   | C5   | B2   |
|     | 04   | C4   | B1   | A1   | C5   | B2   |
|     | 03   | C4   | B1   | A1   | C5   | B2   |
|     | 02   | C4   | B1   | A1   | C5   | B2   |
|     | 01   | C4-P | B1-P | A1-P | C5-P | B2-P |

#### **BLOCK 52**

| UNIT | 37   | 38   | 39   | 40   |
|------|------|------|------|------|
| 05   | C3   | В3   | В3   | C3   |
| 04   | C3   | В3   | В3   | C3   |
| 03   | C3   | В3   | В3   | C3   |
| 02   | C3   | В3   | В3   | C3   |
| 01   | С3-Р | ВЗ-Р | ВЗ-Р | С3-Р |

#### **BLOCK 46**

| UNIT<br>STOREY | 19    | 20   | 21     | 22    | 23   | 24   |
|----------------|-------|------|--------|-------|------|------|
| 05             | 4DK   | В3   | 2DK3   | 3DK   | C2   | B2   |
| 04             | 4DK   | В3   | 2DK3   | 3DK   | C2   | B2   |
| 03             | 4DK   | В3   | 2DK3   | 3DK   | C2   | B2   |
| 02             | 4DK   | В3   | 2DK3   | 3DK   | C2   | B2   |
| 01             | 4DK-P | B4-P | 2DK3-P | 3DK-P | C2-P | B2-P |