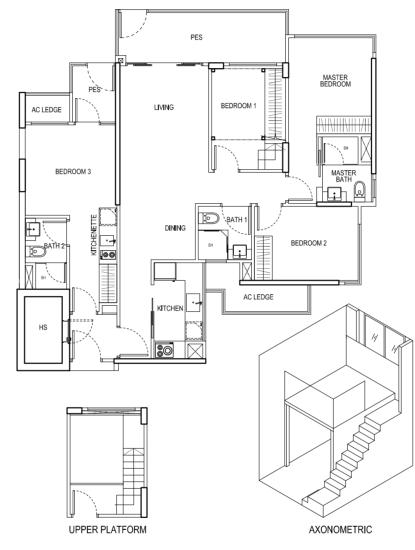

#### TYPE A2 - P

2 Bedroom + PES 65 sqm / 700 sqft #01-13

#### TYPE A2

2 Bedroom 65 sqm / 700 sqft #02-13 #03-13 #04-13 #05-13