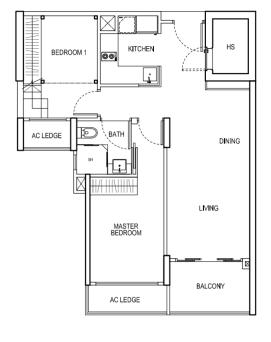

#### TYPE A1

2 Bedroom 67 sqm / 721 sqft #02-03 #02-16 #03-03 #03-16 #04-03 #04-16 #05-03 #05-16