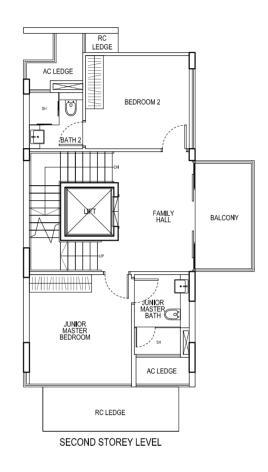

#### STRATA HOUSE 1

5 Bedroom Strata House 298 sqm / 3208 sqft No. 18

STRATA HOMES