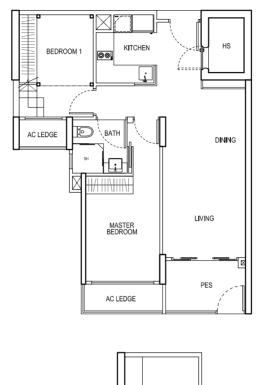

#### TYPE A1 - P

2 Bedroom + PES 67 sqm / 721 sqft #01-03 #01-16

APARTMENT UNITS

UPPER PLATFORM

AXONOMETRIC