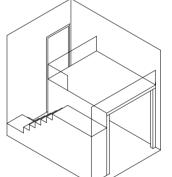

#### TYPE A1 - P

2 Bedroom + PES 67 sqm / 721 sqft #01-03 #01-16

APARTMENT UNITS

UPPER PLATFORM

AXONOMETRIC

#### TYPE A1

2 Bedroom 67 sqm / 721 sqft #02-03 #02-16 #03-03 #03-16 #04-03 #04-16 #05-03 #05-16