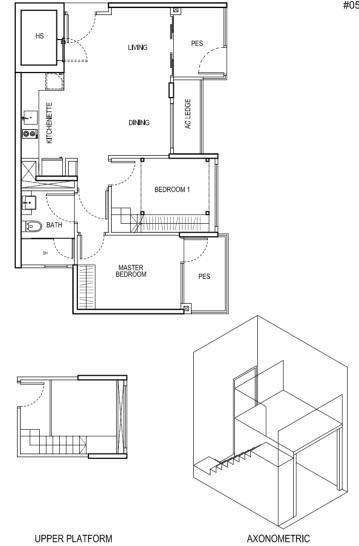

#### TYPE A2 - P

2 Bedroom + PES 65 sqm / 700 sqft #01-13

#### TYPE A2

2 Bedroom 65 sqm / 700 sqft #02-13 #03-13 #04-13 #05-13