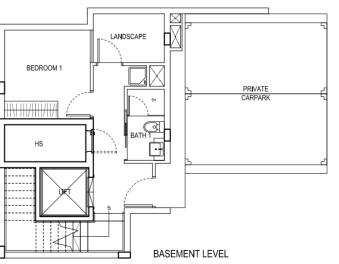

#### STRATA HOUSE 1

5 Bedroom Strata House 298 sqm / 3208 sqft No. 18

STRATA HOMES