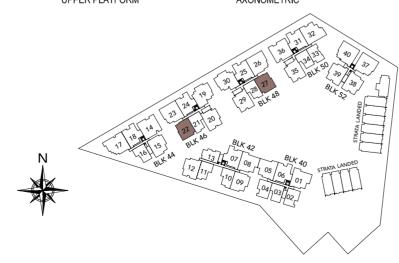

#### THE VALLEY

- (35) Kids Adventure
- (36) Outdoor Fitness
- (37) Valley Patio
- (38) Reading Pod
- (39) Jogging Trail
- (40) Eco Lounge

**BLK 46** 

#### BLOCK 40

| UNIT | 01   | 02   | 03   | 04     | 05   | 06   |
|------|------|------|------|--------|------|------|
| 05   | C1   | 2DK1 | A1   | 2DK1   | C1   | B2   |
| 04   | C1   | 2DK1 | A1   | 2DK1   | C1   | B2   |
| 03   | C1   | 2DK1 | A1   | 2DK1   | C1   | B2   |
| 02   | C1   | 2DK1 | A1   | 2DK1   | C1   | B2   |
| 01   | C1-P |      | A1-P | 2DK1-P | C1-P | B2-P |

#### **BLOCK 48**

| UNIT | 25   | 26   | 27    | 28     | 29   | 30    |
|------|------|------|-------|--------|------|-------|
| 05   | B2   | C2   | 3DK   | 2DK3   | В3   | 4DK   |
| 04   | B2   | C2   | 3DK   | 2DK3   | В3   | 4DK   |
| 03   | B2   | C2   | 3DK   | 2DK3   | В3   | 4DK   |
| 02   | B2   | C2   | 3DK   | 2DK3   | В3   | 4DK   |
| 01   | B2-P | C2-P | 3DK-P | 2DK3-P | B4-P | 4DK-P |

#### **BLOCK 46**

| UNIT<br>STOREY | 19    | 20   | 21     | 22    | 23   | 24   |
|----------------|-------|------|--------|-------|------|------|
| 05             | 4DK   | В3   | 2DK3   | 3DK   | C2   | B2   |
| 04             | 4DK   | В3   | 2DK3   | 3DK   | C2   | B2   |
| 03             | 4DK   | В3   | 2DK3   | 3DK   | C2   | B2   |
| 02             | 4DK   | В3   | 2DK3   | 3DK   | C2   | B2   |
| 01             | 4DK-P | B4-P | 2DK3-P | 3DK-P | C2-P | B2-P |