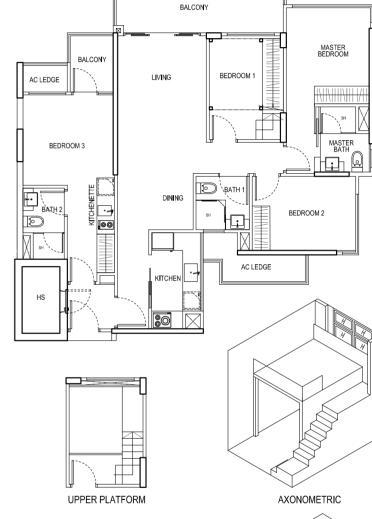

#### TYPE 4DK - P

4 Bedroom Dual Key + PES 117 sqm / 1259 sqft #01-19 #01-30\*

\* Mirror Unit

#### TYPE 4DK

4 Bedroom Dual Key 117 sqm / 1259 sqft #02-19 #02-30\* #03-19 #03-30\* #04-19 #04-30\* #05-19 #05-30\*

\* Mirror Unit

The above plans and illustrations are subject to changes as may be approved by relevant authorities.