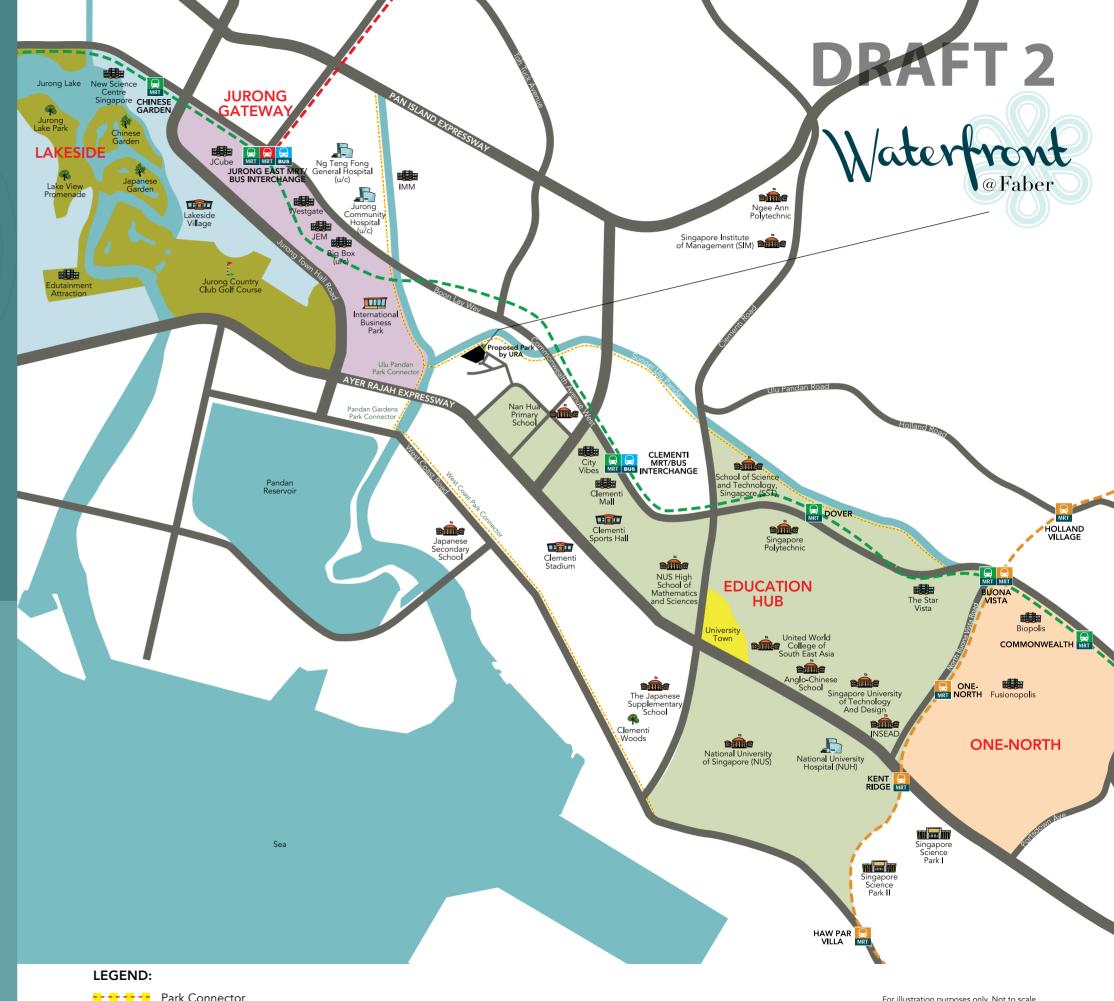

Park Connector

For illustration purposes only. Not to scale.

THE BEST OF ALL WORLDS.

LIVE AT THE HEART OF LAKESIDE, JURONG GATEWAY, EDUCATION HUB AND ONE-NORTH.

#### JURONG GATEWAY

Gateway. The new Central Business
District of the West radiates with
shining new opportunities. This vibrant
commercial hub boasts an excellent mix
of shopping, dining, entertainment,
medical establishments, offices and
more, offering everything you might
ever want. The best of city living is
waiting for you to harness its potential.

#### LAKESIDE

As one of the biggest regional centres in Singapore, this is a place to fulfil every aspect of life. A major leisure destination for local and international visitors, Jurong Lakeside fills your days with even more excitement. The new Science Centre, waterfront park and promenade with water activities, Lakeside Village and edutainment attractions are just some of the exhilarating highlights.

#### EDUCATION HUB

Close to the Education Hub, be surrounded by good schools like NUS, INSEAD, School of Science and Technology, the Japanese School, United World College and Singapore Polytechnic.