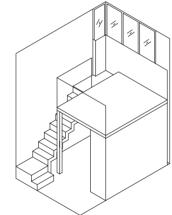

#### TYPE A1 - P

2 Bedroom + PES 67 sqm / 721 sqft #01-03 #01-16

APARTMENT UNITS

UPPER PLATFORM

AXONOMETRIC