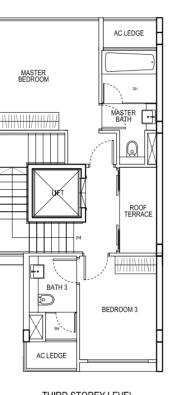

#### **BLOCK 46**

| UNIT<br>STOREY | 19    | 20   | 21     | 22    | 23   | 24   |
|----------------|-------|------|--------|-------|------|------|
| 05             | 4DK   | В3   | 2DK3   | 3DK   | C2   | B2   |
| 04             | 4DK   | В3   | 2DK3   | 3DK   | C2   | B2   |
| 03             | 4DK   | В3   | 2DK3   | 3DK   | C2   | B2   |
| 02             | 4DK   | В3   | 2DK3   | 3DK   | C2   | B2   |
| 01             | 4DK-P | B4-P | 2DK3-P | 3DK-P | C2-P | B2-P |