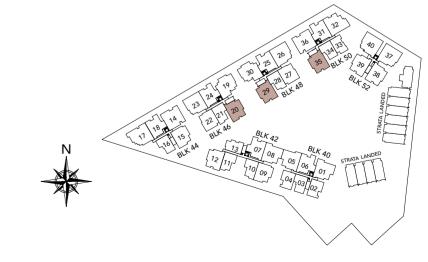

#### BLOCK 40

| UNIT | 01   | 02   | 03   | 04     | 05   | 06   |
|------|------|------|------|--------|------|------|
| 05   | C1   | 2DK1 | A1   | 2DK1   | C1   | B2   |
| 04   | C1   | 2DK1 | A1   | 2DK1   | C1   | B2   |
| 03   | C1   | 2DK1 | A1   | 2DK1   | C1   | B2   |
| 02   | C1   | 2DK1 | A1   | 2DK1   | C1   | B2   |
| 01   | C1-P |      | A1-P | 2DK1-P | C1-P | B2-P |

#### **BLOCK 48**

| UNIT | 25   | 26   | 27    | 28     | 29   | 30    |
|------|------|------|-------|--------|------|-------|
| 05   | B2   | C2   | 3DK   | 2DK3   | В3   | 4DK   |
| 04   | B2   | C2   | 3DK   | 2DK3   | В3   | 4DK   |
| 03   | B2   | C2   | 3DK   | 2DK3   | В3   | 4DK   |
| 02   | B2   | C2   | 3DK   | 2DK3   | В3   | 4DK   |
| 01   | B2-P | C2-P | 3DK-P | 2DK3-P | B4-P | 4DK-P |

#### BLOCK 42

| UNIT | 07   | 08   | 09   | 10     | 11     | 12   | 13   |
|------|------|------|------|--------|--------|------|------|
| 05   | B2   | C1   | B1   | 2DK2   | 2DK2   | В3   | A2   |
| 04   | B2   | C1   | B1   | 2DK2   | 2DK2   | В3   | A2   |
| 03   | B2   | C1   | B1   | 2DK2   | 2DK2   | В3   | A2   |
| 02   | B2   | C1   | B1   | 2DK2   | 2DK2   | В3   | A2   |
| 01   | B2-P | C1-P | B1-P | 2DK2-P | 2DK2-P | ВЗ-Р | A2-P |

#### **BLOCK 50**

| UNIT | 31   | 32   | 33   | 34   | 35   | 36   |
|------|------|------|------|------|------|------|
| 05   | B2   | C6   | A3   | A4   | В3   | C4   |
| 04   | B2   | C6   | A3   | A4   | В3   | C4   |
| 03   | B2   | C6   | A3   | A4   | В3   | C4   |
| 02   | B2   | C6   | A3   | A4   | В3   | C4   |
| 01   | B2-P | C6-P | АЗ-Р | A4-P | B4-P | C4-P |

#### **BLOCK 44**

| STC | UNIT | 14   | 15   | 16   | 17   | 18   |
|-----|------|------|------|------|------|------|
|     | 05   | C4   | B1   | A1   | C5   | B2   |
|     | 04   | C4   | B1   | A1   | C5   | B2   |
|     | 03   | C4   | B1   | A1   | C5   | B2   |
|     | 02   | C4   | B1   | A1   | C5   | B2   |
|     | 01   | C4-P | B1-P | A1-P | C5-P | B2-P |

#### **BLOCK 52**

| UNIT | 37   | 38   | 39   | 40   |
|------|------|------|------|------|
| 05   | C3   | В3   | В3   | C3   |
| 04   | C3   | В3   | В3   | C3   |
| 03   | C3   | В3   | В3   | C3   |
| 02   | C3   | В3   | В3   | C3   |
| 01   | С3-Р | ВЗ-Р | ВЗ-Р | С3-Р |

#### **BLOCK 46**

| UNIT<br>STOREY | 19    | 20   | 21     | 22    | 23   | 24   |
|----------------|-------|------|--------|-------|------|------|
| 05             | 4DK   | В3   | 2DK3   | 3DK   | C2   | B2   |
| 04             | 4DK   | В3   | 2DK3   | 3DK   | C2   | B2   |
| 03             | 4DK   | В3   | 2DK3   | 3DK   | C2   | B2   |
| 02             | 4DK   | В3   | 2DK3   | 3DK   | C2   | B2   |
| 01             | 4DK-P | B4-P | 2DK3-P | 3DK-P | C2-P | B2-P |