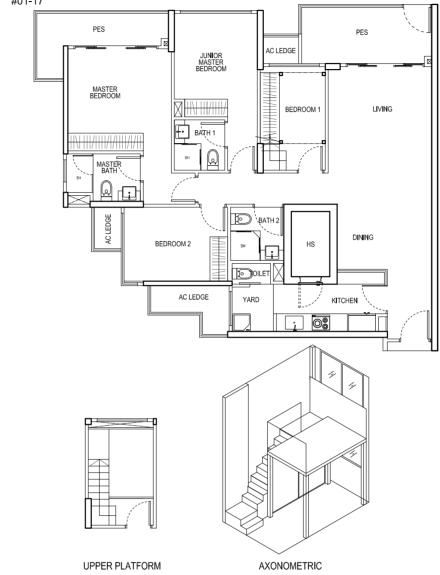

#### TYPE C5 - P

4 Bedroom Deluxe + PES 129 sqm / 1389 sqft #01-17

#### TYPE C5

4 Bedroom Deluxe 129 sqm / 1389 sqft #02-17