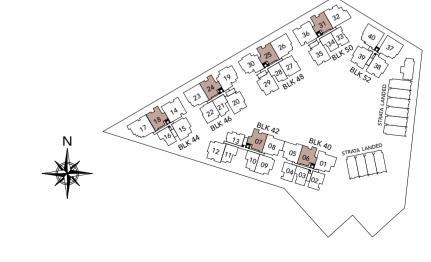

#### **LEGEND**

#### ARRIVAL BAY

- (1) Drop-off Porch
- (2) Terrace Lounge
- (3) Guardhouse
- (4) BBQ Pavilion

#### THE FOREST

- (5) Grove Pavilion
- (6) Grove Spa
- (7) Reflective Pond
- (8) Forest Cocoons
- (9) Creek Side Lounge
- (10) Bubble Massage Spa
- (11) Cosy Spa
- (12) Cold Spa
- (13) Forest Trail
- (14) Reflexology Yard

#### THE COAST

- (15) Isle Spa
- (16) Ripple Pool
- (17) Splash Corner
- (18) Puddles Playpool
- (19) Coastal Pavilion

#### THE LAKE

- (20) 50m Lap Pool
- (21) Hydrotherapy Deck
- (22) Alcove Spa
- (23) Lakeside Deck
- (24) Lagoon Deck
- (25) Lakeside Bar
- (26) Cove Deck
- (27) Green Deck
- (28) Lake Cabanas
- (29) Green Lounge

#### THE CLUBHOUSE

- (30) Boston Room
- (31) Staghorn Room
- (32) Victoria Room
- (33) Fitness Gymnasium
- (34) Toilets & Changing Room

#### THE VALLEY

- (35) Kids Adventure
- (36) Outdoor Fitness
- (37) Valley Patio
- (38) Reading Pod
- (39) Jogging Trail
- (40) Eco Lounge

**BLK 46** 

#### BLOCK 40

| UNIT | 01   | 02   | 03   | 04     | 05   | 06   |
|------|------|------|------|--------|------|------|
| 05   | C1   | 2DK1 | A1   | 2DK1   | C1   | B2   |
| 04   | C1   | 2DK1 | A1   | 2DK1   | C1   | B2   |
| 03   | C1   | 2DK1 | A1   | 2DK1   | C1   | B2   |
| 02   | C1   | 2DK1 | A1   | 2DK1   | C1   | B2   |
| 01   | C1-P |      | A1-P | 2DK1-P | C1-P | B2-P |

#### **BLOCK 48**

| UNIT | 25   | 26   | 27    | 28     | 29   | 30    |
|------|------|------|-------|--------|------|-------|
| 05   | B2   | C2   | 3DK   | 2DK3   | В3   | 4DK   |
| 04   | B2   | C2   | 3DK   | 2DK3   | В3   | 4DK   |
| 03   | B2   | C2   | 3DK   | 2DK3   | В3   | 4DK   |
| 02   | B2   | C2   | 3DK   | 2DK3   | В3   | 4DK   |
| 01   | B2-P | C2-P | 3DK-P | 2DK3-P | B4-P | 4DK-P |

#### BLOCK 42

| UNIT | 07   | 08   | 09   | 10     | 11     | 12   | 13   |
|------|------|------|------|--------|--------|------|------|
| 05   | B2   | C1   | B1   | 2DK2   | 2DK2   | В3   | A2   |
| 04   | B2   | C1   | B1   | 2DK2   | 2DK2   | В3   | A2   |
| 03   | B2   | C1   | B1   | 2DK2   | 2DK2   | В3   | A2   |
| 02   | B2   | C1   | B1   | 2DK2   | 2DK2   | В3   | A2   |
| 01   | B2-P | C1-P | B1-P | 2DK2-P | 2DK2-P | ВЗ-Р | A2-P |

#### **BLOCK 50**

| UNIT | 31   | 32   | 33   | 34   | 35   | 36   |
|------|------|------|------|------|------|------|
| 05   | B2   | C6   | A3   | A4   | В3   | C4   |
| 04   | B2   | C6   | A3   | A4   | В3   | C4   |
| 03   | B2   | C6   | A3   | A4   | В3   | C4   |
| 02   | B2   | C6   | A3   | A4   | В3   | C4   |
| 01   | B2-P | C6-P | АЗ-Р | A4-P | B4-P | C4-P |

#### **BLOCK 44**

| STC | UNIT | 14   | 15   | 16   | 17   | 18   |
|-----|------|------|------|------|------|------|
|     | 05   | C4   | B1   | A1   | C5   | B2   |
|     | 04   | C4   | B1   | A1   | C5   | B2   |
|     | 03   | C4   | B1   | A1   | C5   | B2   |
|     | 02   | C4   | B1   | A1   | C5   | B2   |
|     | 01   | C4-P | B1-P | A1-P | C5-P | B2-P |

#### **BLOCK 52**

| UNIT | 37   | 38   | 39   | 40   |
|------|------|------|------|------|
| 05   | C3   | В3   | В3   | C3   |
| 04   | C3   | В3   | В3   | C3   |
| 03   | C3   | В3   | В3   | C3   |
| 02   | C3   | В3   | В3   | C3   |
| 01   | С3-Р | ВЗ-Р | ВЗ-Р | С3-Р |

#### LEGEND

BLK 44

SUNSET TERRACE

#### SUNSET TERRACE

- (41) River Bonfire
- (42) Meditation Deck
- (43) Gourmet Pavilion
- (44) River Cocoons

#### MOONLIGHT TERRACE

MOONLIGHT TERRACE

**BLK 48** 

- (45) Sky Lounge
- (46) Sky Cabanas
- (47) River Gallery
- (48) Galleria Lounge
- (49) River Yoga Deck
- (50) Moonlight Deck

#### SUNRISE TERRACE

BLK 50

SUNRISE TERRACE

- (51) Picnic Garden
- (52) Sunrise Pavilion
- (53) Sky Lounge
- (54) Sunrise Park

#### **BLOCK 46**

| UNIT<br>STOREY | 19    | 20   | 21     | 22    | 23   | 24   |
|----------------|-------|------|--------|-------|------|------|
| 05             | 4DK   | В3   | 2DK3   | 3DK   | C2   | B2   |
| 04             | 4DK   | В3   | 2DK3   | 3DK   | C2   | B2   |
| 03             | 4DK   | В3   | 2DK3   | 3DK   | C2   | B2   |
| 02             | 4DK   | В3   | 2DK3   | 3DK   | C2   | B2   |
| 01             | 4DK-P | B4-P | 2DK3-P | 3DK-P | C2-P | B2-P |