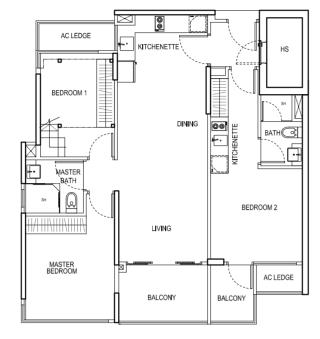

#### TYPE B3 - P

3 Bedroom Deluxe + PES 99 sqm / 1066 sqft #01-12 #01-38\* #01-39

AC LEDGE

BEDROOM 2

\* Mirror Unit

3 Bedroom Deluxe 99 sqm / 1066 sqft #02-12 #02-20\* #03-12 #03-20\* #04-12 #04-20\* #05-12 #05-20\*