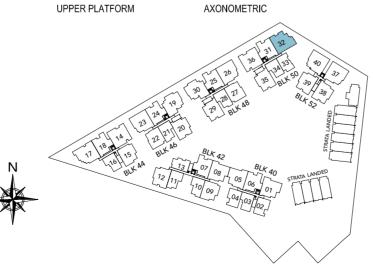

#### THE VALLEY

- (35) Kids Adventure
- (36) Outdoor Fitness
- (37) Valley Patio
- (38) Reading Pod
- (39) Jogging Trail
- (40) Eco Lounge

**BLK 46** 

#### BLOCK 40

| UNIT | 01   | 02   | 03   | 04     | 05   | 06   |
|------|------|------|------|--------|------|------|
| 05   | C1   | 2DK1 | A1   | 2DK1   | C1   | B2   |
| 04   | C1   | 2DK1 | A1   | 2DK1   | C1   | B2   |
| 03   | C1   | 2DK1 | A1   | 2DK1   | C1   | B2   |
| 02   | C1   | 2DK1 | A1   | 2DK1   | C1   | B2   |
| 01   | C1-P |      | A1-P | 2DK1-P | C1-P | B2-P |

#### **BLOCK 48**

| UNIT | 25   | 26   | 27    | 28     | 29   | 30    |
|------|------|------|-------|--------|------|-------|
| 05   | B2   | C2   | 3DK   | 2DK3   | В3   | 4DK   |
| 04   | B2   | C2   | 3DK   | 2DK3   | В3   | 4DK   |
| 03   | B2   | C2   | 3DK   | 2DK3   | В3   | 4DK   |
| 02   | B2   | C2   | 3DK   | 2DK3   | В3   | 4DK   |
| 01   | B2-P | C2-P | 3DK-P | 2DK3-P | B4-P | 4DK-P |

#### BLOCK 42

| UNIT | 07   | 08   | 09   | 10     | 11     | 12   | 13   |
|------|------|------|------|--------|--------|------|------|
| 05   | B2   | C1   | B1   | 2DK2   | 2DK2   | В3   | A2   |
| 04   | B2   | C1   | B1   | 2DK2   | 2DK2   | В3   | A2   |
| 03   | B2   | C1   | B1   | 2DK2   | 2DK2   | В3   | A2   |
| 02   | B2   | C1   | B1   | 2DK2   | 2DK2   | В3   | A2   |
| 01   | B2-P | C1-P | B1-P | 2DK2-P | 2DK2-P | ВЗ-Р | A2-P |

#### **BLOCK 50**

| UNIT | 31   | 32   | 33   | 34   | 35   | 36   |
|------|------|------|------|------|------|------|
| 05   | B2   | C6   | A3   | A4   | В3   | C4   |
| 04   | B2   | C6   | A3   | A4   | В3   | C4   |
| 03   | B2   | C6   | A3   | A4   | В3   | C4   |
| 02   | B2   | C6   | A3   | A4   | В3   | C4   |
| 01   | B2-P | C6-P | АЗ-Р | A4-P | B4-P | C4-P |

#### **BLOCK 44**

| STC | UNIT | 14   | 15   | 16   | 17   | 18   |
|-----|------|------|------|------|------|------|
|     | 05   | C4   | B1   | A1   | C5   | B2   |
|     | 04   | C4   | B1   | A1   | C5   | B2   |
|     | 03   | C4   | B1   | A1   | C5   | B2   |
|     | 02   | C4   | B1   | A1   | C5   | B2   |
|     | 01   | C4-P | B1-P | A1-P | C5-P | B2-P |

#### **BLOCK 52**

| UNIT | 37   | 38   | 39   | 40   |
|------|------|------|------|------|
| 05   | C3   | В3   | В3   | C3   |
| 04   | C3   | В3   | В3   | C3   |
| 03   | C3   | В3   | В3   | C3   |
| 02   | C3   | В3   | В3   | C3   |
| 01   | С3-Р | ВЗ-Р | ВЗ-Р | С3-Р |

#### **BLOCK 46**

| UNIT<br>STOREY | 19    | 20   | 21     | 22    | 23   | 24   |
|----------------|-------|------|--------|-------|------|------|
| 05             | 4DK   | В3   | 2DK3   | 3DK   | C2   | B2   |
| 04             | 4DK   | В3   | 2DK3   | 3DK   | C2   | B2   |
| 03             | 4DK   | В3   | 2DK3   | 3DK   | C2   | B2   |
| 02             | 4DK   | В3   | 2DK3   | 3DK   | C2   | B2   |
| 01             | 4DK-P | B4-P | 2DK3-P | 3DK-P | C2-P | B2-P |