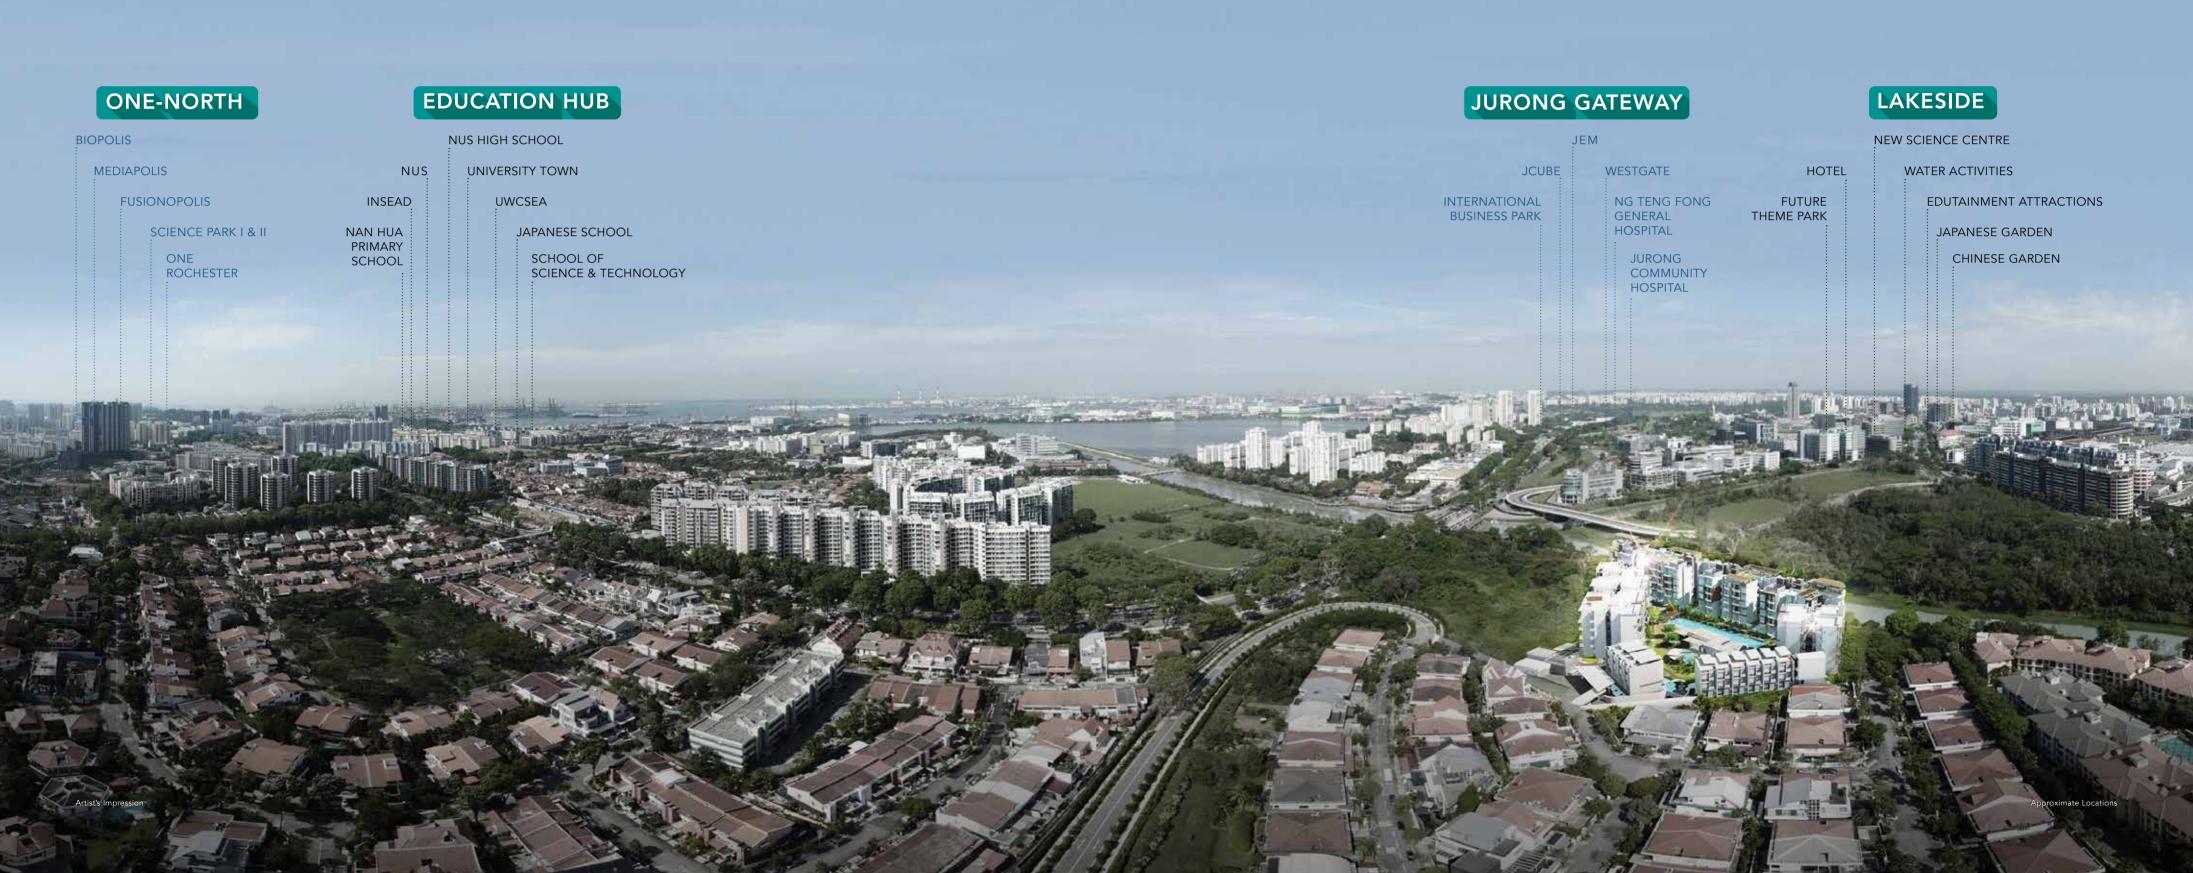

Park Connector

For illustration purposes only. Not to scale.

THE BEST OF ALL WORLDS.

LIVE AT THE HEART OF LAKESIDE, JURONG GATEWAY, EDUCATION HUB AND ONE-NORTH.

#### JURONG GATEWAY

Gateway. The new Central Business
District of the West radiates with
shining new opportunities. This vibrant
commercial hub boasts an excellent mix
of shopping, dining, entertainment,
medical establishments, offices and
more, offering everything you might
ever want. The best of city living is
waiting for you to harness its potential.

#### LAKESIDE

As one of the biggest regional centres in Singapore, this is a place to fulfil every aspect of life. A major leisure destination for local and international visitors, Jurong Lakeside fills your days with even more excitement. The new Science Centre, waterfront park and promenade with water activities, Lakeside Village and edutainment attractions are just some of the exhilarating highlights.

#### EDUCATION HUB

Close to the Education Hub, be surrounded by good schools like NUS, INSEAD, School of Science and Technology, the Japanese School, United World College and Singapore Polytechnic.