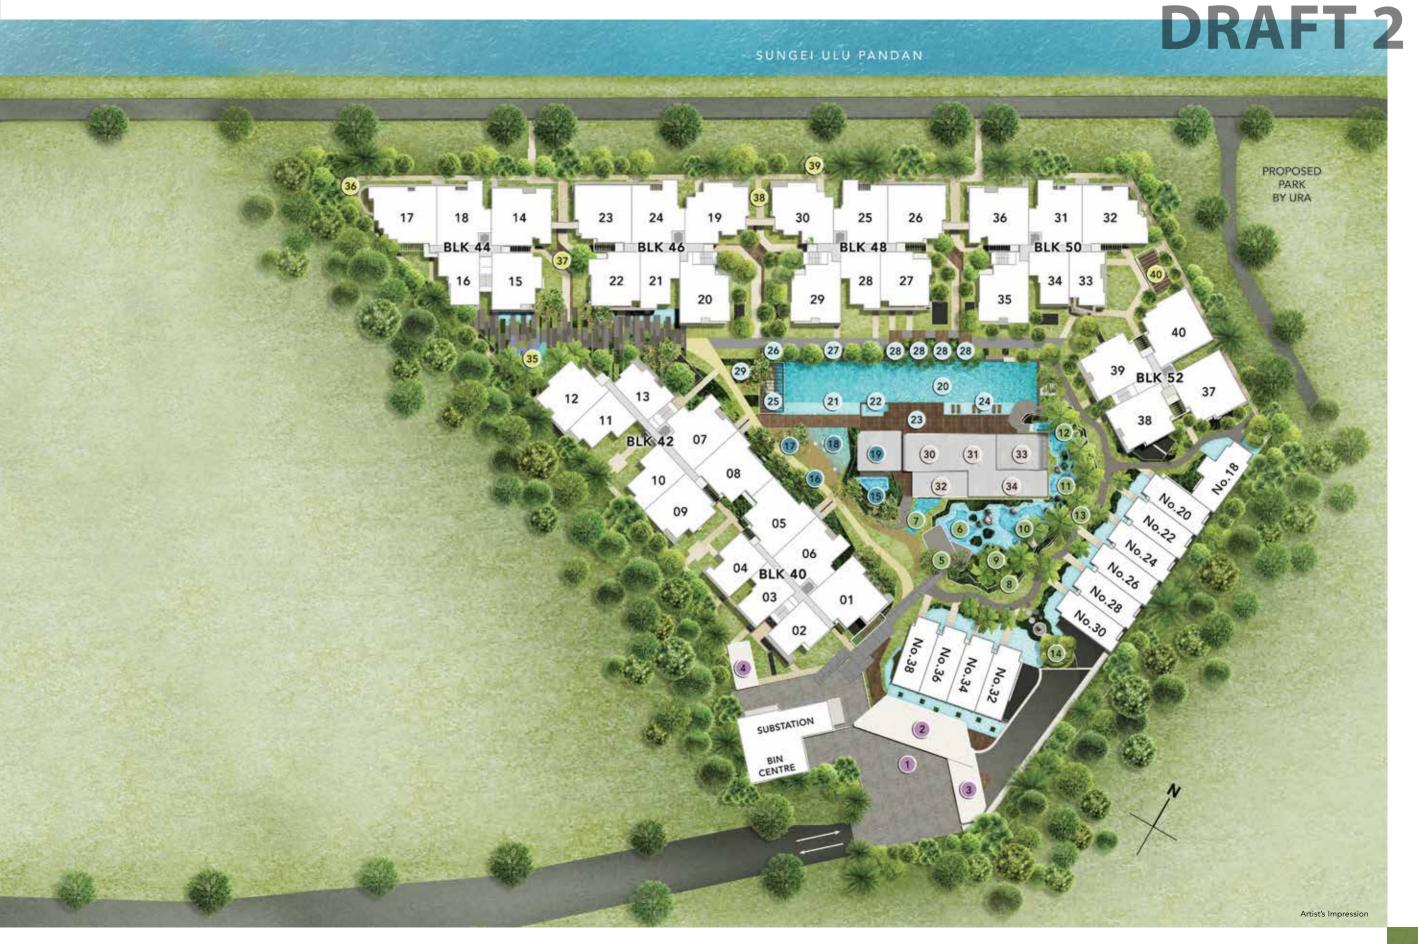

#### **LEGEND**

#### ARRIVAL BAY

- (1) Drop-off Porch
- (2) Terrace Lounge
- (3) Guardhouse
- (4) BBQ Pavilion

#### THE FOREST

- (5) Grove Pavilion
- (6) Grove Spa
- (7) Reflective Pond
- (8) Forest Cocoons
- (9) Creek Side Lounge
- (10) Bubble Massage Spa
- (11) Cosy Spa
- (12) Cold Spa
- (13) Forest Trail
- (14) Reflexology Yard

#### THE COAST

- (15) Isle Spa
- (16) Ripple Pool
- (17) Splash Corner
- (18) Puddles Playpool
- (19) Coastal Pavilion

#### THE LAKE

- (20) 50m Lap Pool
- (21) Hydrotherapy Deck
- (22) Alcove Spa
- (23) Lakeside Deck
- (24) Lagoon Deck
- (25) Lakeside Bar
- (26) Cove Deck
- (27) Green Deck
- (28) Lake Cabanas
- (29) Green Lounge

#### THE CLUBHOUSE

- (30) Boston Room
- (31) Staghorn Room
- (32) Victoria Room
- (33) Fitness Gymnasium
- (34) Toilets & Changing Room

#### THE VALLEY

- (35) Kids Adventure
- (36) Outdoor Fitness
- (37) Valley Patio
- (38) Reading Pod
- (39) Jogging Trail
- (40) Eco Lounge

**BLK 46** 